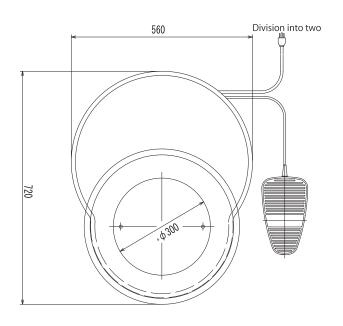

| Model               | RK-55                               |
|---------------------|-------------------------------------|
| Motor               | 100W AC230V 50Hz single phase       |
| Drive System        | DC Motor with Brush                 |
| Wheelhead speed     | 0-250rpm                            |
| Speed control       | Remote Foot Pedal                   |
| Wheelhead Direction | Clockwise/Counter-Clockwise         |
| Wheelhead           | Light alloy casting, diameter 300mm |
| Dimension           | W560 × D720 × H540 mm               |
| Total Weight        | 23kg                                |
| Power supply code   | 1.8m                                |
| Accessory           | Two-piece Splash Pan                |