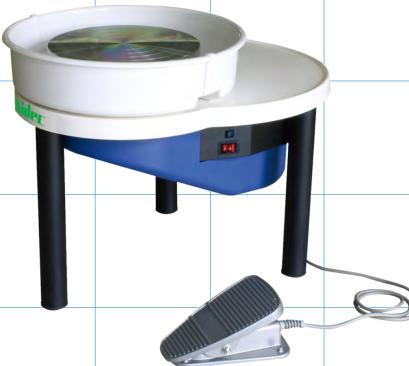

## RK-55

a two-piece splashpan!

MAX 12kg centering capacity.

- Only 23kg! Sturdy to throw on, easy to move.
- · Automatic belt-tensioning system.
- Three Legs design increases stability.

NIDEC DRIVE TECHNOLOGY CORPORATION

| Model               | RK-55                               |
|---------------------|-------------------------------------|
| Motor               | 100W AC230V 50Hz single phase       |
| Drive System        | DC Motor with Brush                 |
| Wheelhead speed     | 0-250rpm                            |
| Speed control       | Remote Foot Pedal                   |
| Wheelhead Direction | Clockwise/Counter-Clockwise         |
| Wheelhead           | Light alloy casting, diameter 300mm |
| Dimension           | W560 × D720 × H540 mm               |
| Total Weight        | 23kg                                |
| Power supply code   | 1.8m                                |
| Accessory           | Two-piece Splash Pan                |