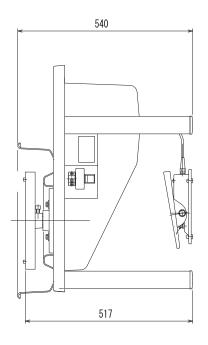

| Model               | RK-55                               |
|---------------------|-------------------------------------|
| Motor               | 100W AC230V 50Hz single phase       |
| Drive System        | DC Motor with Brush                 |
| Wheelhead speed     | 0-250rpm                            |
| Speed control       | Remote Foot Pedal                   |
| Wheelhead Direction | Clockwise/Counter-Clockwise         |
| Wheelhead           | Light alloy casting, diameter 300mm |
| Dimension           | W560 × D720 × H540 mm               |
| Total Weight        | 23kg                                |
| Power supply code   | 1.8m                                |
| Accessory           | Two-piece Splash Pan                |