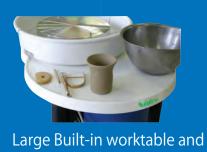

## RK-55

a two-piece splashpan!

MAX 12kg centering capacity.

- Only 23kg! Sturdy to throw on, easy to move.
- · Automatic belt-tensioning system.
- Three Legs design increases stability.

NIDEC DRIVE TECHNOLOGY CORPORATION