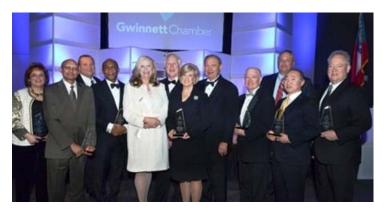

The award was presented to NESA on Friday February 6 during the 67th annual Gwinnett Dinner, and President Kono received the commemorative shield in the front of over 1,000 guests including Lieutenant Governor of Georgia, various senators, and local mayors.

▲Toshihiko Kono, President (the 2nd from the right) and Michael Price, General Manager (behind President Kono)

**▲**commemorative shield