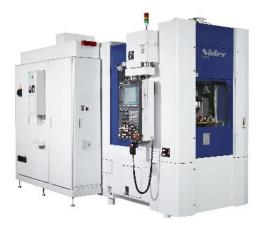

Nidec Machine Tool will demonstrate its high-level technical capabilities as Japan's top-share comprehensive manufacturer of gear machine tools. Based on the ongoing increase in the use of electric vehicles (EVs) around the world, Nidec will use video images and panels to demonstrate the high-efficiency, high speed hobbing machine, the GE15HS. In addition, the world's only generating internal gear grinding machine, the ZI20A-G will be featured in video

High-efficiency hobbing machine GE15HS

Internal gear grinding machine ZI20A

AMB's official website: <a href="https://www.messe-stuttgart.de/amb/en">https://www.messe-stuttgart.de/amb/en</a>

For inquiries on this press release, please contact Nidec-Shimpo GmbH's Machine Tool Division.