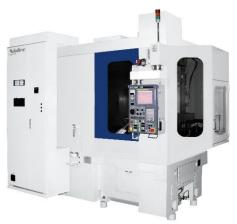

Nidec Machine Tool will demonstrate its high-level technical capabilities as Japan's top-share comprehensive manufacturer of gear machine tools. Based on the ongoing increase in the use of electric vehicles (EVs) around the world, Nidec will use video images and panels to demonstrate the high-efficiency, high speed hobbing machine, the GE15HS. In addition, the world's only generating internal gear grinding machine, the ZI20A-G will be featured in video

High-efficiency hobbing machine GE15HS

Internal gear grinding machine ZI20A

AMB's official website: <a href="https://www.messe-stuttgart.de/amb/en">https://www.messe-stuttgart.de/amb/en</a>

For inquiries on this press release, please contact Nidec-Shimpo GmbH's Machine Tool Division.