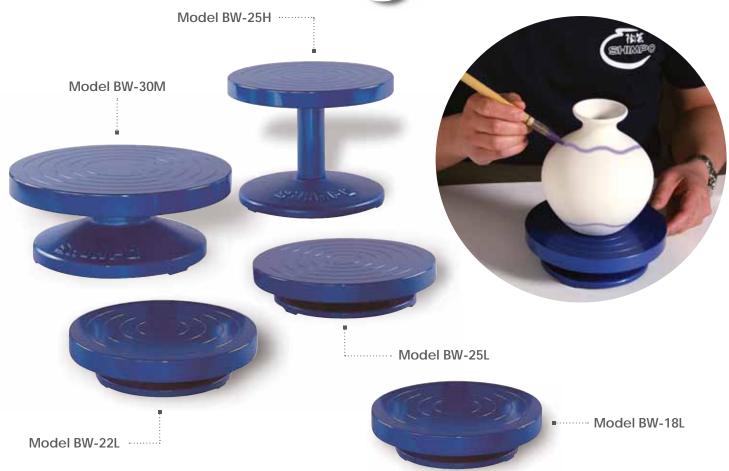

## SHIMPO'S Banding Wheels

Chimpo's banding wheels are used for decorating, sculpting, carving and Nand building. Designed to provide reliably smooth and even rotation for the most delicate applications. They are the banding wheel of choice for studio artists, production potters and classroom teachers alike. With five different models available, you are sure to find one that is suitable for your project.

| MODEL       | BW-30M  | BW-25H | BW-25L | BW-22L | BW-18L   |
|-------------|---------|--------|--------|--------|----------|
| DIAMETER    | 11 3/4″ | 9 7/8″ | 9 7/8″ | 8 3/4" | 7"       |
| HEIGHT      | 4 3/4"  | 7 1/2″ | 2 1/4″ | 2 1/4" | 2 1/4"   |
| SHIP WEIGHT | 27 lbs  | 17 lbs | 14 lbs | 11 lbs | 6.50 lbs |
|             |         |        |        |        |          |