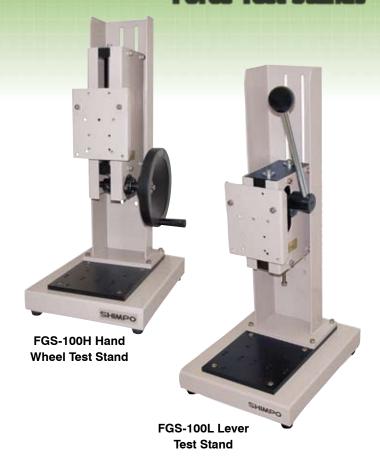

# Manual Lever & Hand Wheel Force Test Stands

## **Manual Lever & Hand Wheel Test Stand Specifications**

| Model              | FGS-50S                                | FGS-100L                                                           | FGS-100H                                                       | FGS-1000H                                      |
|--------------------|----------------------------------------|--------------------------------------------------------------------|----------------------------------------------------------------|------------------------------------------------|
| Capacity           | 50 lb (22 kg)                          | 200 lb (100 kg)                                                    | 200 lb (100 kg)                                                | 1000 lb (500 kg)                               |
| Stroke             | 1.97" (50 mm)                          | 1.97" (50 mm)                                                      | 0.12" (3 mm)<br>/wheel turn approx.                            | 6" (15.2 cm) 0.1" (2.5 mm)/ wheel turn approx. |
| Vertical Clearance | 1.6", 2.75", 3.94"<br>(40, 70, 100 mm) | 3.31 - 11.57" (84 - 294 mm)<br>8 steps, 1.18"/step<br>(30 mm/step) | 2 - 7.95" (52 - 202 mm)<br>6 steps, 1.18"/step<br>(30 mm/step) | Up to 13" (33 cm)                              |
| Product Weight     | 22 lb (10 kg)                          | 33 lb (15 kg)                                                      | 33 lb (15 kg)                                                  | 56 lb (25.4 kg)                                |

## **Ordering Details**

| FGS-50S   | 50 lb (22 kg) Capacity Lever Operated Force Test Stand         |  |  |
|-----------|----------------------------------------------------------------|--|--|
| FGS-100L  | 200 lb (100 kg) Capacity Lever Operated Force Test Stand       |  |  |
| FGS-100H  | 200 lb (100 kg) Capacity Hand Wheel Operated Force Test Stand  |  |  |
| FGS-1000H | 1000 lb (500 kg) Capacity Hand Wheel Operated Force Test Stand |  |  |