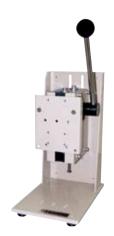

FGS-50S Lever Test Stand

FGS-1000H Hand Wheel Test Stand

## **Manual Lever & Hand Wheel Test Stand Specifications**

| Model              | FGS-50S                                | FGS-100L                                                           | FGS-100H                                                       | FGS-1000H                                      |
|--------------------|----------------------------------------|--------------------------------------------------------------------|----------------------------------------------------------------|------------------------------------------------|
| Capacity           | 50 lb (22 kg)                          | 200 lb (100 kg)                                                    | 200 lb (100 kg)                                                | 1000 lb (500 kg)                               |
| Stroke             | 1.97" (50 mm)                          | 1.97" (50 mm)                                                      | 0.12" (3 mm)<br>/wheel turn approx.                            | 6" (15.2 cm) 0.1" (2.5 mm)/ wheel turn approx. |
| Vertical Clearance | 1.6", 2.75", 3.94"<br>(40, 70, 100 mm) | 3.31 - 11.57" (84 - 294 mm)<br>8 steps, 1.18"/step<br>(30 mm/step) | 2 - 7.95" (52 - 202 mm)<br>6 steps, 1.18"/step<br>(30 mm/step) | Up to 13" (33 cm)                              |
| Product Weight     | 22 lb (10 kg)                          | 33 lb (15 kg)                                                      | 33 lb (15 kg)                                                  | 56 lb (25.4 kg)                                |

## **Ordering Details**

| FGS-50S   | 50 lb (22 kg) Capacity Lever Operated Force Test Stand         |  |  |
|-----------|----------------------------------------------------------------|--|--|
| FGS-100L  | 200 lb (100 kg) Capacity Lever Operated Force Test Stand       |  |  |
| FGS-100H  | 200 lb (100 kg) Capacity Hand Wheel Operated Force Test Stand  |  |  |
| FGS-1000H | 1000 lb (500 kg) Capacity Hand Wheel Operated Force Test Stand |  |  |