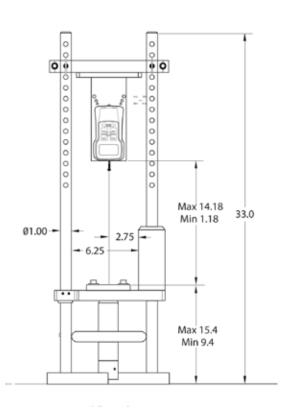

## **Manual Lever & Hand Wheel Test Stand Specifications**

| Model              | FGS-50S                                | FGS-100L                                                           | FGS-100H                                                       | FGS-1000H                                      |
|--------------------|----------------------------------------|--------------------------------------------------------------------|----------------------------------------------------------------|------------------------------------------------|
| Capacity           | 50 lb (22 kg)                          | 200 lb (100 kg)                                                    | 200 lb (100 kg)                                                | 1000 lb (500 kg)                               |
| Stroke             | 1.97" (50 mm)                          | 1.97" (50 mm)                                                      | 0.12" (3 mm)<br>/wheel turn approx.                            | 6" (15.2 cm) 0.1" (2.5 mm)/ wheel turn approx. |
| Vertical Clearance | 1.6", 2.75", 3.94"<br>(40, 70, 100 mm) | 3.31 - 11.57" (84 - 294 mm)<br>8 steps, 1.18"/step<br>(30 mm/step) | 2 - 7.95" (52 - 202 mm)<br>6 steps, 1.18"/step<br>(30 mm/step) | Up to 13" (33 cm)                              |
| Product Weight     | 22 lb (10 kg)                          | 33 lb (15 kg)                                                      | 33 lb (15 kg)                                                  | 56 lb (25.4 kg)                                |

#### **Manual Lever & Hand Wheel Test Stand Dimensions**

DISTRIBUTED BY: