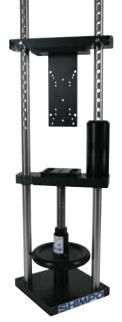

FGS-50S Lever Test Stand

FGS-1000H Hand Wheel Test Stand

## **Manual Lever & Hand Wheel Test Stand Specifications**

| Model              | FGS-50S                                | FGS-100L                                                           | FGS-100H                                                       | FGS-1000H                                      |
|--------------------|----------------------------------------|--------------------------------------------------------------------|----------------------------------------------------------------|------------------------------------------------|
| Capacity           | 50 lb (22 kg)                          | 200 lb (100 kg)                                                    | 200 lb (100 kg)                                                | 1000 lb (500 kg)                               |
| Stroke             | 1.97" (50 mm)                          | 1.97" (50 mm)                                                      | 0.12" (3 mm)<br>/wheel turn approx.                            | 6" (15.2 cm) 0.1" (2.5 mm)/ wheel turn approx. |
| Vertical Clearance | 1.6", 2.75", 3.94"<br>(40, 70, 100 mm) | 3.31 - 11.57" (84 - 294 mm)<br>8 steps, 1.18"/step<br>(30 mm/step) | 2 - 7.95" (52 - 202 mm)<br>6 steps, 1.18"/step<br>(30 mm/step) | Up to 13" (33 cm)                              |
| Product Weight     | 22 lb (10 kg)                          | 33 lb (15 kg)                                                      | 33 lb (15 kg)                                                  | 56 lb (25.4 kg)                                |

## **Ordering Details**

| FGS-50S   | 50 lb (22 kg) Capacity Lever Operated Force Test Stand         |  |  |
|-----------|----------------------------------------------------------------|--|--|
| FGS-100L  | 200 lb (100 kg) Capacity Lever Operated Force Test Stand       |  |  |
| FGS-100H  | 200 lb (100 kg) Capacity Hand Wheel Operated Force Test Stand  |  |  |
| FGS-1000H | 1000 lb (500 kg) Capacity Hand Wheel Operated Force Test Stand |  |  |