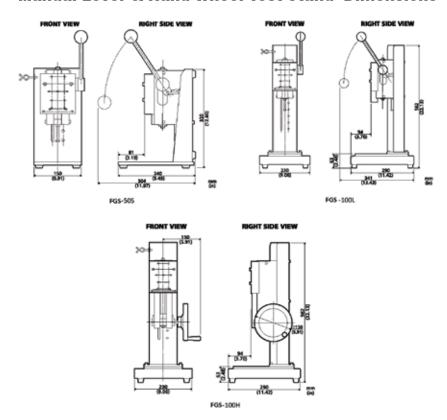

#### **Manual Lever & Hand Wheel Test Stand Dimensions**

DISTRIBUTED BY:

## **Manual Lever & Hand Wheel Test Stand Specifications**

| Model              | FGS-50S                                | FGS-100L                                                           | FGS-100H                                                       | FGS-1000H                                      |
|--------------------|----------------------------------------|--------------------------------------------------------------------|----------------------------------------------------------------|------------------------------------------------|
| Capacity           | 50 lb (22 kg)                          | 200 lb (100 kg)                                                    | 200 lb (100 kg)                                                | 1000 lb (500 kg)                               |
| Stroke             | 1.97" (50 mm)                          | 1.97" (50 mm)                                                      | 0.12" (3 mm)<br>/wheel turn approx.                            | 6" (15.2 cm) 0.1" (2.5 mm)/ wheel turn approx. |
| Vertical Clearance | 1.6", 2.75", 3.94"<br>(40, 70, 100 mm) | 3.31 - 11.57" (84 - 294 mm)<br>8 steps, 1.18"/step<br>(30 mm/step) | 2 - 7.95" (52 - 202 mm)<br>6 steps, 1.18"/step<br>(30 mm/step) | Up to 13" (33 cm)                              |
| Product Weight     | 22 lb (10 kg)                          | 33 lb (15 kg)                                                      | 33 lb (15 kg)                                                  | 56 lb (25.4 kg)                                |