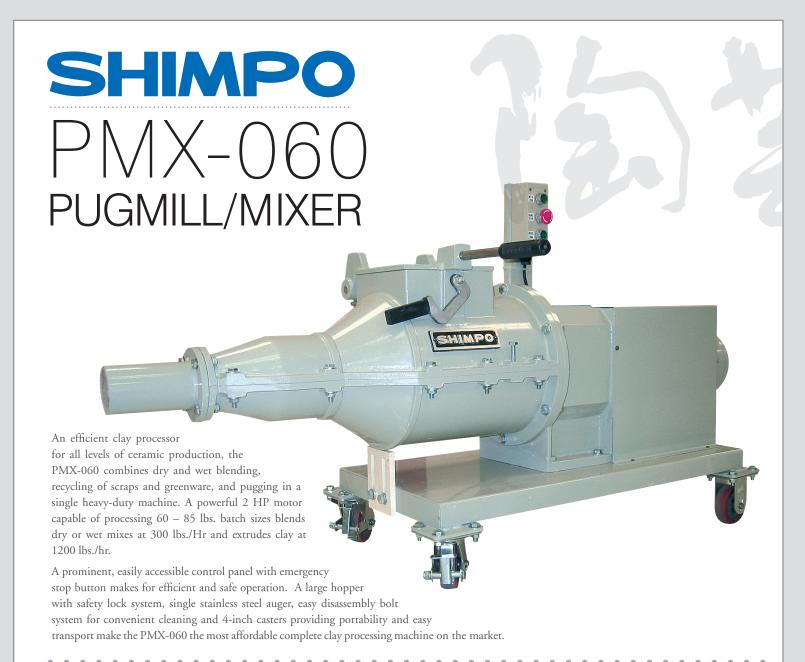

## **FEATURES & BENEFITS**

- $+ \ \textbf{HEAVY-DUTY ALUMINUM BODY} \ \textit{Extremely durable design for both school and professional applications; die-cast body resists corrosion, preventing clay body contamination$
- $+\, \textbf{MIXER/PUGGER}\,\, \textit{Combines}\,\, \textit{dry}\,\, \textit{and}\,\, \textit{wet}\,\, \textit{mixing,}\,\, \textit{reclaim}\,\, \textit{and}\,\, \textit{recycle,}\,\, \textit{pugging,}\,\, \textit{in}\,\, \textit{one}\,\, \textit{high}\,\, \textit{volume}\,\, \textit{machine}\,\, \textit{mixing,}\,\, \textit{reclaim}\,\, \textit{and}\,\, \textit{recycle,}\,\, \textit{pugging,}\,\, \textit{in}\,\, \textit{one}\,\, \textit{high}\,\, \textit{volume}\,\, \textit{machine}\,\, \textit{mixing,}\,\, \textit{reclaim}\,\, \textit{and}\,\, \textit{recycle,}\,\, \textit{pugging,}\,\, \textit{in}\,\, \textit{one}\,\, \textit{high}\,\, \textit{volume}\,\, \textit{machine}\,\, \textit{mixing,}\,\, \textit{reclaim}\,\, \textit{and}\,\, \textit{recycle,}\,\, \textit{pugging,}\,\, \textit{in}\,\, \textit{one}\,\, \textit{high}\,\, \textit{volume}\,\, \textit{machine}\,\, \textit{mixing,}\,\, \textit{reclaim}\,\, \textit{and}\,\, \textit{recycle,}\,\, \textit{pugging,}\,\, \textit{in}\,\, \textit{one}\,\, \textit{high}\,\, \textit{volume}\,\, \textit{machine}\,\, \textit{mixing,}\,\, \textit{m$
- + POWERFUL 2 HP MOTOR Blends and mixes at 300 lbs./Hr, and extrudes clay at 1200 lbs./hr. in 60-85 lb. batches
- + SAFETY SYSTEM Prominent easily accessible control panel with emergency stop button. Large hopper with safety lock system provides for high volume mixing and prevents access to mixing chamber
- + STAINLESS STEEL AUGER Non-corrosive surface easily moves clay through barrel
- + EASY DISASSEMBLY BOLT SYSTEM Designed for easy removal of barrel top, allowing for thorough cleaning of interior
- + ONE YEAR WARRANTY Peace of mind

## SPECIFICATIONS

| MODEL           | PMX-060                                                                   |
|-----------------|---------------------------------------------------------------------------|
| MOTOR           | 2 HP, 250 W, 115 VAC, 60 Hz, 230 v, Single Phase                          |
| CAPACITY        | 800 lbs. Mix: 300 lbs./Hr Extrude: 1200 lbs./hr. Batch sizes 60 – 85 lbs. |
| NOZZLE OPENING: | 3" diameter                                                               |
| HOPPER SIZE     | 8" x 8"                                                                   |