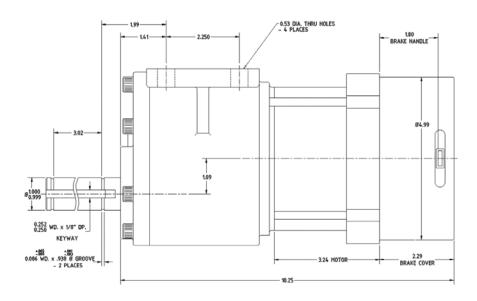

### Dimensions

30500 Bruce Industrial Parkway, Suite B Solon, OH 44139 Phone: (440) 349-4083 Fax: (440) 349-4894 Email: sales@imperialelectric.com Web: eucliduniversal.com