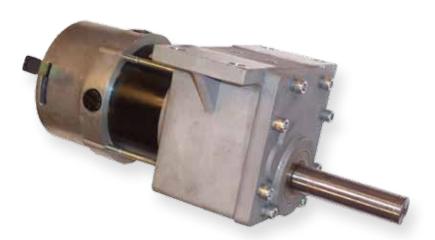

# BM109 TRSP traction drive

# Medium duty, self-contained helical drive axle, including motor, gearbox and brake

For the past 50 years, Euclid Universal has worked to establish its position as a global leader in the power transmission field. Working with diverse Original Equipment Manufacturers, Euclid designs and builds gear drive systems for special applications where off-the-shelf items will not fit or meet exacting rugged duty performance requirements. While the competition adapts drives originally designed for completely different purposes such as automotive windshield wipers and industrial conveyors, Euclid Universal produces gearmotors, gearheads, speed reducers and transaxles custom-made to meet the unique needs of each customer.

## **Specifications**

- Ratio : 37:1
- Load capacity: 800 lbs
- Motor: 1/2 hp 24V
- Output speed: 110 rpms
- Output torque: 460 in-lbs @ 80 rpm
- Output shaft: Up to 1" OD maximum

#### **Features**

- Triple reduction
- Aluminum housing
- Hardened helical steel gearing
- Ball bearing construction
- Compact design
- PM motor for simple controlling
- Protection cover for optional parking brake
- Left and right hand versions
- Grease lubrication for life