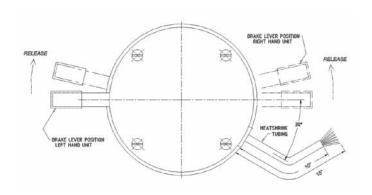

#### **Options**

- Electro-mechanical parking brake
- Custom output shaft designs available
- Mounting options
- Left hand and right hand