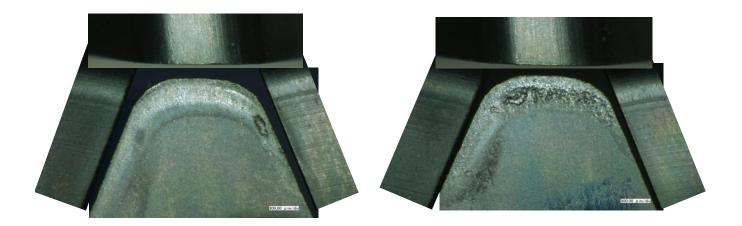

Dry cutting

Max. wear: 0.03mm

Wet cutting with water-soluble cutting fluid Max. wear : 0.02mm

NIDEC MACHINE TOOL CORPORATION