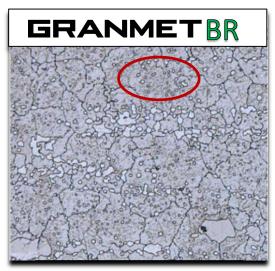

#### Comparison of material structure

Larger carbide structure improves corner wear resistance