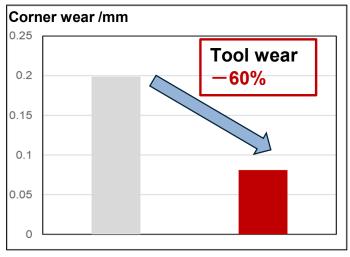

#### **Characteristics**

Achieving long life by suppressing wear on the corners of tool cutting edges

### **Cutting result**

<Part dimensions>
Material JIS S55C (HB165-225)
Equivalent of Carbon steel
AISI 1055

<Broach dimensions> Left / HSS with PVD Coating Right / GRANMET BR with PVD Coating

<Cutting conditions>
Cutting speed 5m / min
Total Cutting length 40m