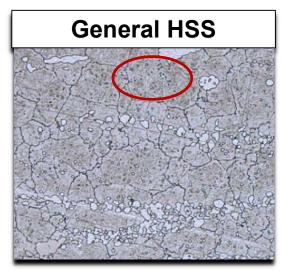

#### Comparison of material structure

Larger carbide structure improves corner wear resistance