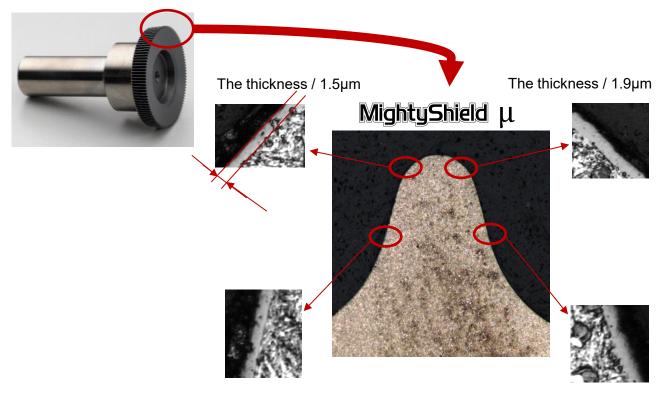

## **Characteristics**

An ultra-thin coating that tends not to affect the tooth profile errors of the workpiece, developed specifically for high-precision, small-pitch tools, of which hardness is HV4,000.

The thickness / 1.4µm

The thickness / 1.4µm

The thickness of the coating is formed as  $2\mu$  or less, and the variation in the thickness from the tip to the root of the tooth is kept as  $1\mu$  or less.