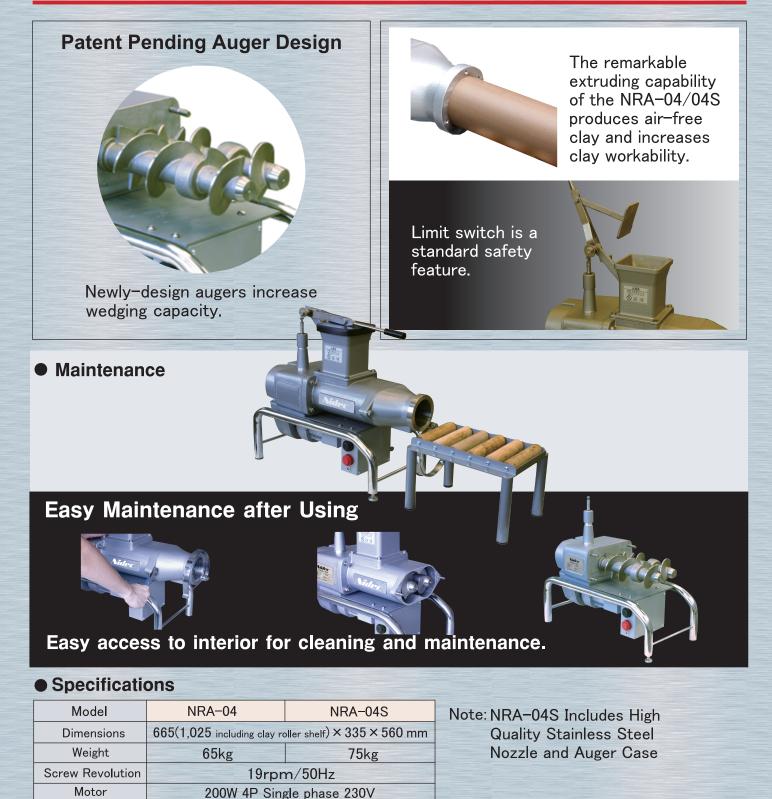

## NRA-04/04S Pug Mill

Pugmill with Remarkable Extruding Capacity

> Compact Design

Forceful Direct Gear Driven Motor

**Dual Safety System** 

High Extruding Capacity

<u>小智告</u> 手を入れないこと

> High Quality Wedging Function

## Remarkable Wedging Function, Increases Clay Workability

## NRA-04/04S

400kg/hour

**Two Screws** 

Stainless Steel

Dia.90mm

Stainless

Copyright NIDEC DRIVE TECHNOLOGY Corporation. All Rights Reserved.

Aluminum

**Extruding Capacity** 

Structure

Screw Material

Screw Case Material

**Extruding Diameter**