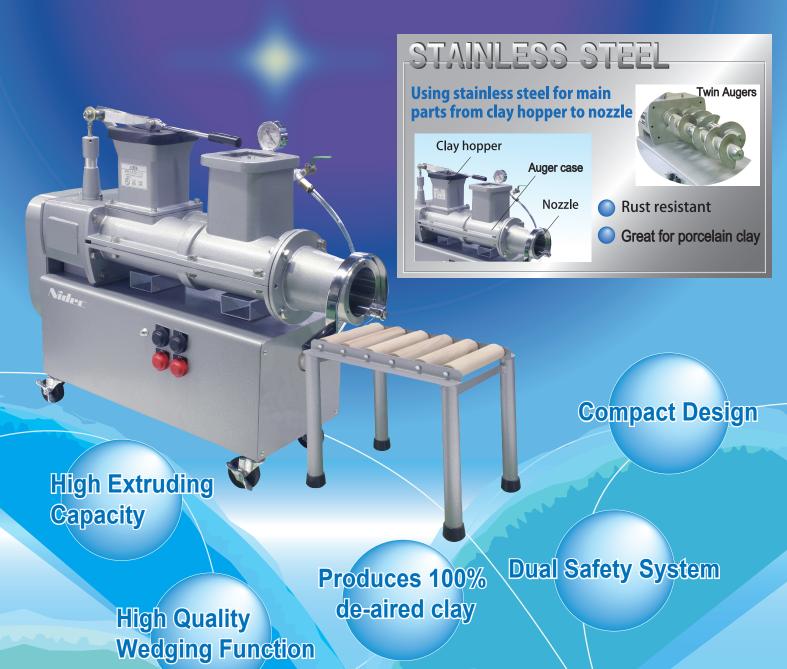

## De-Airing pugmill NVA-04S

Stainless steel augers, auger case, nozzle and hopper

High quality wedging, de-airing and extruding capability

Easy access to interior for cleaning and maintanace

NIDEC DRIVE TECHNOLOGY CORPORATION

Note: Stainless steel is used for clay hopper, nozzle, clay roller shelf, augers and auger case.