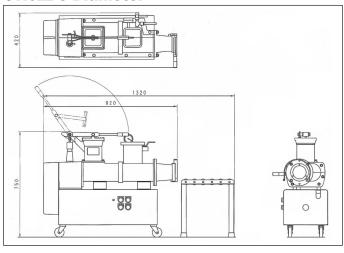

## **NVA-04S**

Specifications

| Model              | NVA-04S                                                |
|--------------------|--------------------------------------------------------|
| Dimensions         | 920 (1,320 including clay roller stand) × 420 × 750 mm |
| Weight             | Main body; 140kg Clay roller stand; 5 kg               |
| Screw motor        | Single phase 230V 400W                                 |
| Vacuum pump        | Single phase 230V 250W                                 |
| Extruding capacity | 200kg/hour                                             |
| Structure          | Twin Auger design                                      |
| Extruding diameter | Dia. 90mm                                              |