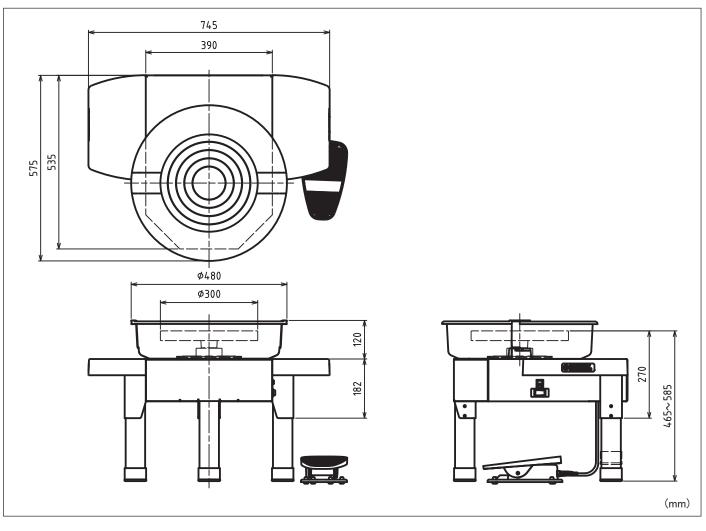

#### Specifications

| Model               | Whisper-T                                                   |
|---------------------|-------------------------------------------------------------|
| Motor               | 300W AC230V 50Hz/60Hz single phase                          |
| Drive System        | Direct Drive DC Brushless Motor with electric speed control |
| Wheelhead speed     | 0 – 250rpm                                                  |
| Speed control       | Remote Foot Pedal                                           |
| Wheelhead Direction | Clockwise/Counter-Clockwise                                 |
| Wheelhead           | Light alloy casting, diameter 300mm                         |
| Dimension           | 745 × 575 × 585 mm (max)                                    |
| Ship Weight         | 45kg                                                        |

#### Dimension