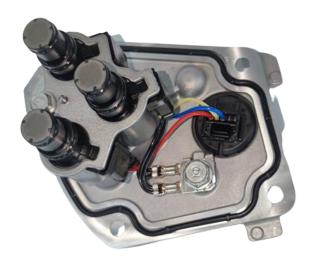

## Nidec Powertrain Systems Develops New Clutch Control Module for HEVs

Nidec Powertrain Systems Corporation ("Nidec Powertrain Systems" or the "Company"), a wholly owned subsidiary of Nidec Corporation, announced today that it has developed a new clutch control module for hybrid electric vehicles ("HEVs").

## Nidec Powertrain Systems' Latest Clutch Control Module

While the demand for battery electric vehicles (BEVs) is increasing amid the growingly strict environmental regulations, HEVs' market share remains high due to battery recharging infrastructure, battery capacity, and other issues with BEVs. Nidec Powertrain Systems' latest product is for the powertrain units of the strong hybrid system – whose power is supplied by a motor when a car is in a low-speed running or an accelerating mode, and by an engine when the vehicle is running at high speed – and switches clutches when power source is shifted from the motor to the engine.

A company that has long been owning advanced technologies for linear solenoid valves for aluminum die-casting and hydraulic control, and on-off solenoid valves to switch hydraulic pressure, Nidec Powertrain System has been manufacturing, among others, control valves for Continuously Variable Transmission (CVT) and chasses for automotive components. With the use of resin solenoid, this newly developed clutch control unit is 35% lighter than the Company's existing products. In addition, this module's die-casting components can be designed flexibly based on customer-requested functions and layouts.