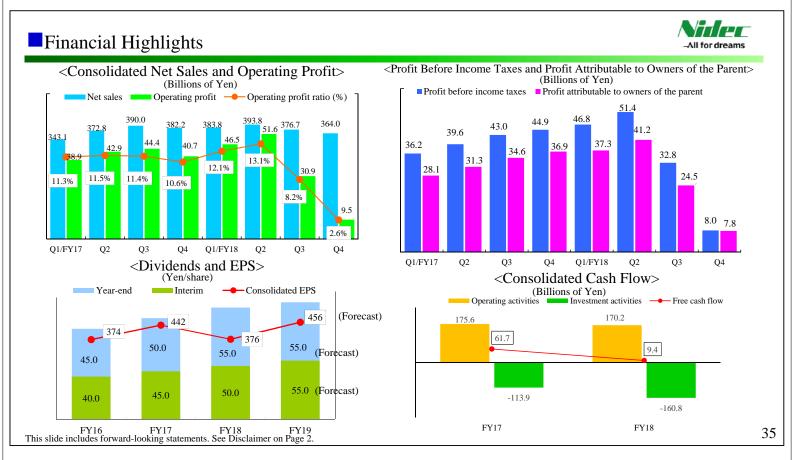

#### Consolidated Profit/Loss

| Millions of Yen, except for EPS, dividends and FX rate | FY2017    | FY2018    | Change | FY2019<br>Forecast                |
|--------------------------------------------------------|-----------|-----------|--------|-----------------------------------|
| Net sales                                              | 1,488,090 | 1,518,320 | +2.0%  | 1,650,000                         |
| Operating profit                                       | 166,842   | 138,620   | -16.9% | 175,000                           |
| Operating profit ratio                                 | 11.2%     | 9.1%      | -      | 10.6%                             |
| Profit before income taxes                             | 163,665   | 139,014   | -15.1% | 170,000                           |
| Profit attributable to owners of the parent            | 130,834   | 110,798   | -15.3% | 135,000                           |
| EPS (Yen)                                              | 441.91    | 375.83    | -15.0% | 456.14                            |
| Dividends (Yen)                                        | 95.00     | 105.00    | -      | 110.00                            |
| FX Rate (Yen/US\$)                                     |           |           |        | <assumed fx="" rate=""></assumed> |
| Average:                                               | 110.85    | 110.91    | +0.1%  | Yen/US\$: 105                     |
| Term end:                                              | 106.24    | 110.99    | +4.5%  | Yen/Euro: 125                     |

#### Summary of FY2018

- □ Net sales increased 2% Y/Y to ¥1,518.3 billion, marking a record high.
- □ Operating profit decreased 17% Y/Y to ¥138.6 billion due to temporary expenses of ¥38.8 billion for streamlining factories, launching new products, and completing ongoing M&A deals.
- □ Profit attributable to owners of the parent decreased 15% Y/Y to ¥ 110.8 billion.