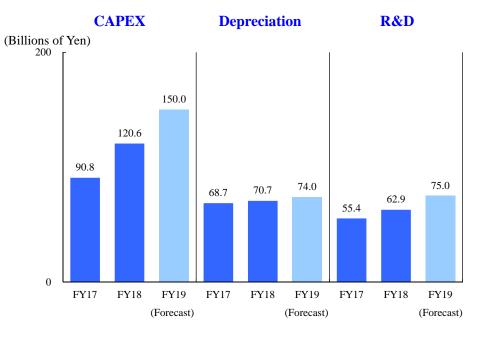

#### CAPEX, Depreciation, R&D

Continuing aggressive investments to support organic growth

This slide includes forward-looking statements. See Disclaimer on Page 2.

11