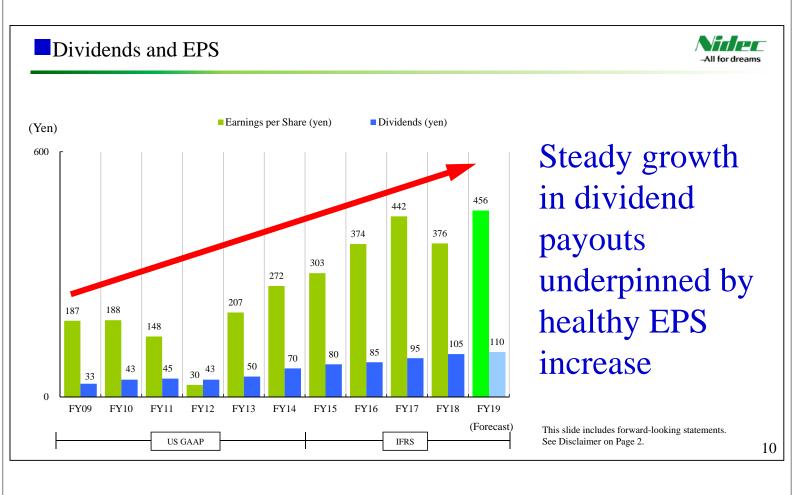

#### Consolidated Profit/Loss

| Millions of Yen, except for EPS, dividends and FX rate | FY2017    | FY2018    | Change | FY2019<br>Forecast                |
|--------------------------------------------------------|-----------|-----------|--------|-----------------------------------|
| Net sales                                              | 1,488,090 | 1,518,320 | +2.0%  | 1,650,000                         |
| Operating profit                                       | 166,842   | 138,620   | -16.9% | 175,000                           |
| Operating profit ratio                                 | 11.2%     | 9.1%      | -      | 10.6%                             |
| Profit before income taxes                             | 163,665   | 139,014   | -15.1% | 170,000                           |
| Profit attributable to owners of the parent            | 130,834   | 110,798   | -15.3% | 135,000                           |
| EPS (Yen)                                              | 441.91    | 375.83    | -15.0% | 456.14                            |
| Dividends (Yen)                                        | 95.00     | 105.00    | -      | 110.00                            |
| FX Rate (Yen/US\$)                                     |           |           |        | <assumed fx="" rate=""></assumed> |
| Average:                                               | 110.85    | 110.91    | +0.1%  | Yen/US\$: 105                     |
| Term end:                                              | 106.24    | 110.99    | +4.5%  | Yen/Euro: 125                     |

#### FY2019 Forecast

| Millions of Yen, except for EPS, dividends and FX rate | 1H/FY2019  | 2H/FY2019  | Full-Year  |
|--------------------------------------------------------|------------|------------|------------|
| Net sales                                              | 750,000    | 900,000    | 1,650,000  |
| Operating profit                                       | 75,000     | 100,000    | 175,000    |
| Operating profit ratio                                 | 10.0%      | 11.1%      | 10.6%      |
| Profit before income taxes                             | 73,000     | 97,000     | 170,000    |
| Profit attributable to owners of the parent            | 57,000     | 78,000     | 135,000    |
| EPS (Yen)                                              | 193.01     | 263.13     | 456.14     |
| Dividends (Yen)                                        | 55.00      | 55.00      | 110.00     |
| FX Rate (Yen/US\$) FX Rate (Yen/Euro)                  | 105<br>125 | 105<br>125 | 105<br>125 |