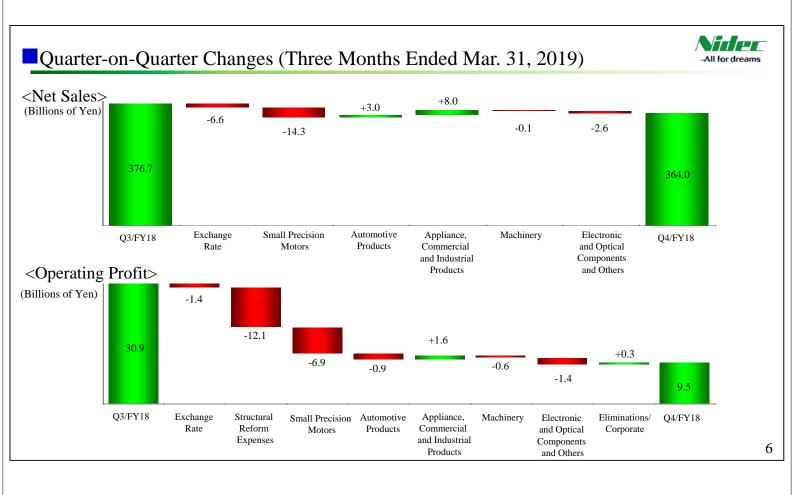

| 106.24    | 110.99    | +4.5%  | Yen/Euro: 125                     |

Note: Based on the current forecast of sales volume, every one yen appreciation or depreciation against the U.S. dollar and the euro for FY2019 is estimated to have an annualized impact of 9.0 billion yen and 1.7 billion yen on net sales, respectively, and 1.1 billion yen and 0.4 billion yen on operating profit, respectively.

#### Summary of FY2018



- □ Net sales increased 2% Y/Y to ¥1,518.3 billion, marking a record high.
- □ Operating profit decreased 17% Y/Y to ¥138.6 billion due to temporary expenses of ¥38.8 billion for streamlining factories, launching new products, and completing ongoing M&A deals.
- □ Profit attributable to owners of the parent decreased 15% Y/Y to ¥ 110.8 billion.









#### Accelerated business portfolio transformation through Lehman Crisis and Structural Reform



#### Sales and Operating Profit per Product Group



#### Business portfolio transformation steadily leading to profit growth







#### CAPEX, Depreciation, R&D





Continuing aggressive investments to support organic growth

This slide includes forward-looking statements. See Disclaimer on Page 2.

11

#### FY2019 Forecast



| Millions of Yen, except for EPS, dividends and FX rate | 1H/FY2019  | 2H/FY2019  | Full-Year  |
|--------------------------------------------------------|------------|------------|------------|
| Net sales                                              | 750,000    | 900,000    | 1,650,000  |
| Operating profit                                       | 75,000