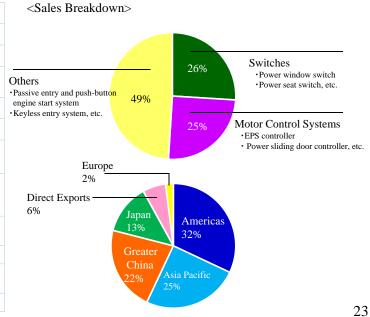

| March 2017 | March 2018 |  |
| summary of OMRON Automotive Electronic | Net sales                                                                                         | 140,546                                                               | 132,562    | 133,186    |  |
| Components Business (JPY in millions)  | Operating income                                                                                  | 7,342                                                                 | 7,127      | 5,816      |  |
| (FI I III III III III)                 | Total assets                                                                                      | 76,421                                                                | 81,024     | 89,048     |  |



#### Growth Areas (7): Synergies Expected through the Acquisition



| Significant bus    | siness and technological synerg                                                                                                                                                                                 | ies expected as CASE* revo                                                                                                                                                                                       | olutionizes the auto industry                                                                                                                                                                                                          |
|--------------------|------------------------------