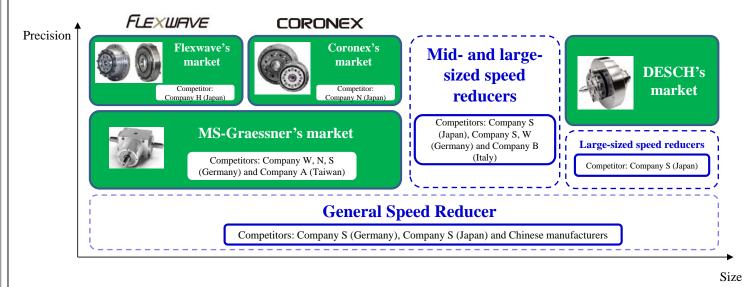

#### Growth Areas (8): Strategy for Speed Reducers

Capturing the full market opportunities by becoming a comprehensive global supplier of precision speed reducers

<Structure of speed reducer market>

Growth Areas (9): Press Machine Businesses across the Global Market