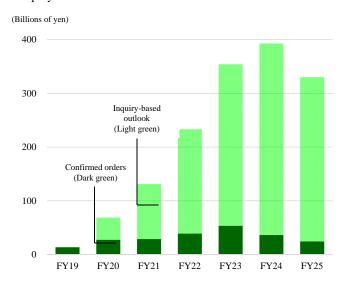

#### Growth Areas (3): Volume Orders for Traction Motors

#### Winning another customer for E-Axle following GAC as well as a European Tier1 customer for motors for mild hybrid system

<Inquiry-based outlook and confirmed orders of traction motors>

<Enhanced lineup of Nidec's traction motor system (E-Axle)>

<Number of inquiries for Nidec's traction motor>

E-Axle: Nidec received the following number of inquiries from OEMs in these countries and regions.

China Europe Americas Japan Korea

Motor alone: Nidec received the following number of inquiries from manufacturers in Europe.

Europe 5 Tier1s

\*Please refer to information on Nidec's website for the traction technology strategy (Japanese only): https://www.nidec.com/-/media/nidec-com/news/2019/0412-02/190412-02.pdf
This slide includes forward-looking statements. See Disclaimer on Page 2.