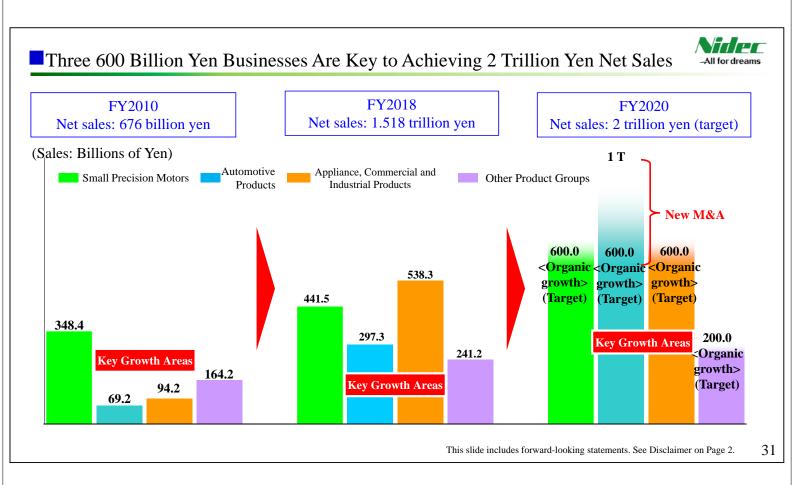

#### Continuous pursuit of profit & strong growth

- 1. Target for consolidated net sales: 2 trillion yen (including sales attributable to new M&A of approx. 500 billion yen)
- 2. Sales target for Automotive: 700 billion to 1 trillion yen
- 3. Target for consolidated operating profit ratio: 15%
- 4. Target for ROE: 18% (assuming shareholders' equity ratio of 60%)
- 5. Five regional HQ management units