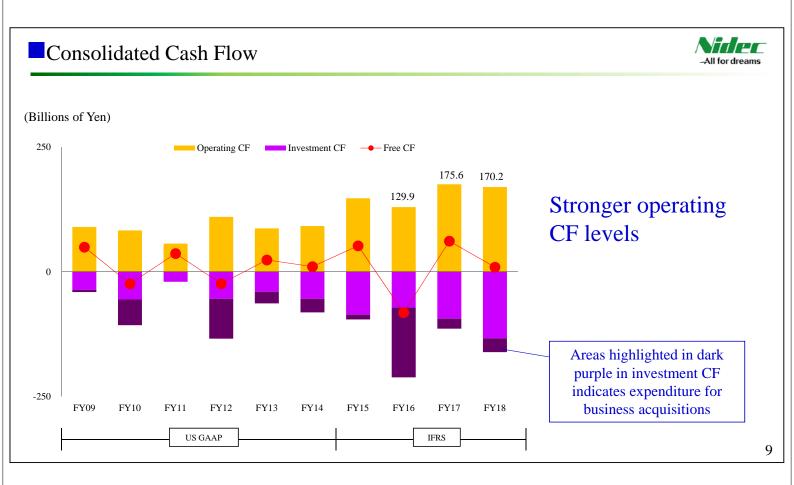

#### Consolidated Profit/Loss

| Millions of Yen, except for EPS, dividends and FX rate | FY2017    | FY2018    | Change | FY2019<br>Forecast                |
|--------------------------------------------------------|-----------|-----------|--------|-----------------------------------|
| Net sales                                              | 1,488,090 | 1,518,320 | +2.0%  | 1,650,000                         |
| Operating profit                                       | 166,842   | 138,620   | -16.9% | 175,000                           |
| Operating profit ratio                                 | 11.2%     | 9.1%      | -      | 10.6%                             |
| Profit before income taxes                             | 163,665   | 139,014   | -15.1% | 170,000                           |
| Profit attributable to owners of the parent            | 130,834   | 110,798   | -15.3% | 135,000                           |
| EPS (Yen)                                              | 441.91    | 375.83    | -15.0% | 456.14                            |
| Dividends (Yen)                                        | 95.00     | 105.00    | -      | 110.00                            |
| FX Rate (Yen/US\$)                                     |           |           |        | <assumed fx="" rate=""></assumed> |
| Average:                                               | 110.85    | 110.91    | +0.1%  | Yen/US\$: 105                     |
| Term end:                                              | 106.24    | 110.99    | +4.5%  | Yen/Euro: 125                     |