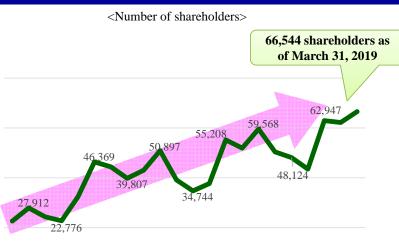

#### Strengthening News Distribution

No.00 to 2

27

Remarkable increase in the number of shareholders in recent years. Strengthening news distribution eyeing 100,000 shareholders.

(Shareholder numbers at the end of each financial year)