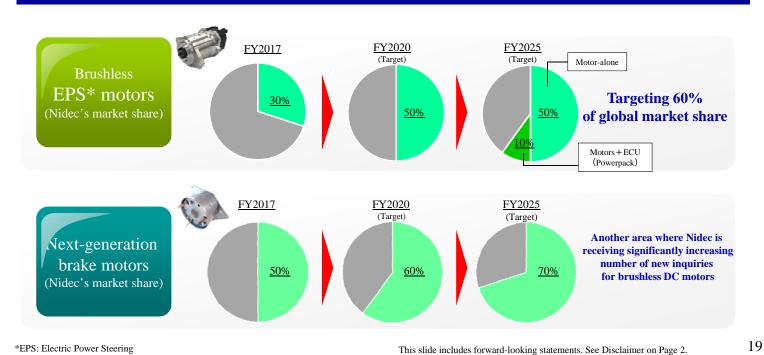

#### Growth Areas (2): Expanding Sales of EPS\* and Next-Gen Brake Motors

#### Aiming to boost market share through electrification of cars and adoption of brushless motor technology