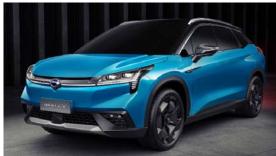

#### Nidec E-Axle won yet another order for E-Axle to drive GAC NE's new SUV line

<First car model driven by E-Axle (previously announced)>

<Second car model driven by E-Axle>

GAC NE's Aion S

GAC NE's Aion LX

Nidec's traction motor system, E-Axle has been used in Aion S, the new mass produced electric vehicle model, launched by GAC NE at Guangzhou Motor Show 2018.

Aion LX, unveiled at Shanghai Motor Show 2019, is equipped with the latest driving technology including Level 3 autonomous driving assistance, and harness solar power to create an energy-efficient internal cabin.

Aion LX has a range of over 600km and accelerates from 0 to 100km/h in 3.9 seconds.

21