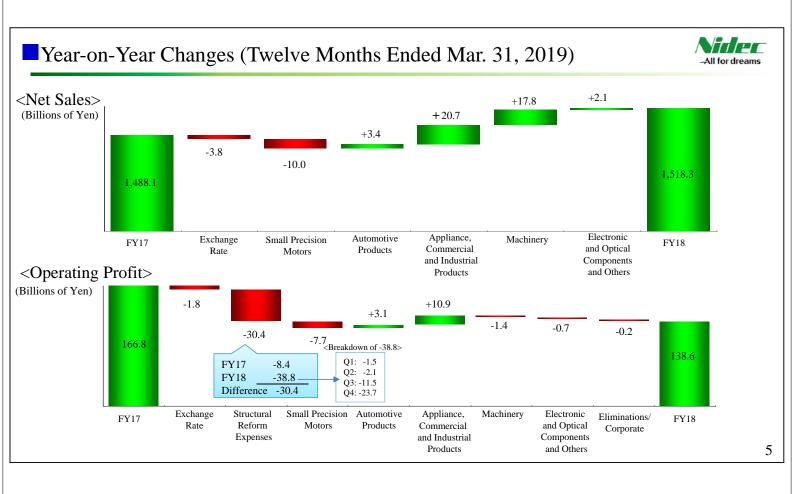

#### Summary of FY2018

- □ Net sales increased 2% Y/Y to ¥1,518.3 billion, marking a record high.
- □ Operating profit decreased 17% Y/Y to ¥138.6 billion due to temporary expenses of ¥38.8 billion for streamlining factories, launching new products, and completing ongoing M&A deals.
- □ Profit attributable to owners of the parent decreased 15% Y/Y to ¥ 110.8 billion.

#### Sales and Operating Profit per Product Group