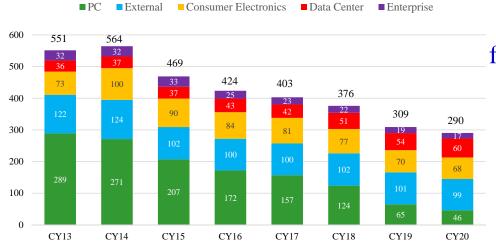

#### Small Precision Motors: HDD Market Mid-Term Trend

#### Revised downward from previous estimate

Nidec's estimates based on various sources.

This slide includes forward-looking statements. See Disclaimer on Page 2