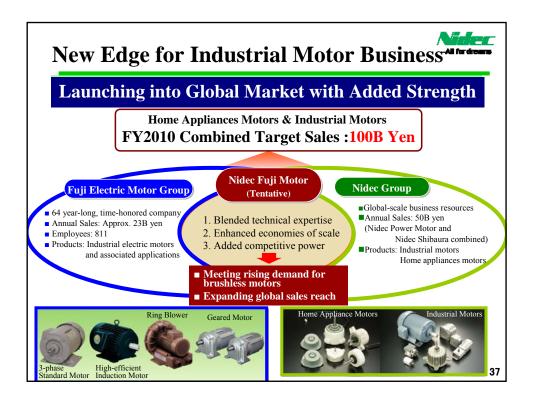

| 4,500              | 1,074             | 1,063             | 2,600              |
| Nidec Servo                   | 17,491            | 15,474            | 28,000             | 425                     | 1,225             | 2,100              | 357               | 1,007             | 1,700              |
| Nidec-Read                    | 4,507             | 5,557             | 10,000             | 812                     | 1,170             | 2,000              | 501               | 714               | 1,250              |
| Total                         | 146,824           | 153,321           | 301,400            | 11,428                  | 14,518            | 29,300             | 8,301             | 11,173            | 18,300             |