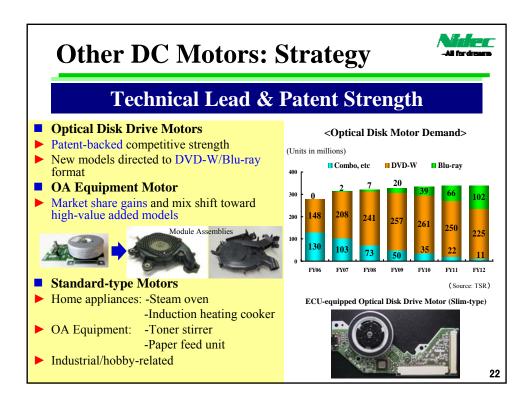

| 1,887             | 4,500              | 1,074             | 1,063             | 2,600              |
| Nidec Servo                   | 17,491            | 15,474            | 28,000             | 425                     | 1,225             | 2,100              | 357               | 1,007             | 1,700              |
| Nidec-Read                    | 4,507             | 5,557             | 10,000             | 812                     | 1,170             | 2,000              | 501               | 714               | 1,250              |
| Total                         | 146,824           | 153,321           | 301,400            | 11,428                  | 14,518            | 29,300             | 8,301             | 11,173            | 18,300             |