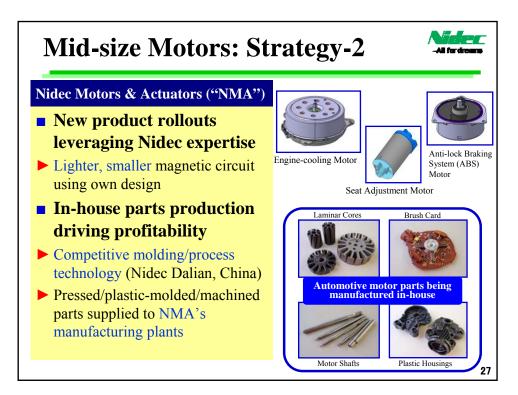

| 1,887             | 4,500              | 1,074             | 1,063             | 2,600              |
| Nidec Servo                   | 17,491            | 15,474            | 28,000             | 425                     | 1,225             | 2,100              | 357               | 1,007             | 1,700              |
| Nidec-Read                    | 4,507             | 5,557             | 10,000             | 812                     | 1,170             | 2,000              | 501               | 714               | 1,250              |
| Total                         | 146,824           | 153,321           | 301,400            | 11,428                  | 14,518            | 29,300             | 8,301             | 11,173            | 18,300             |