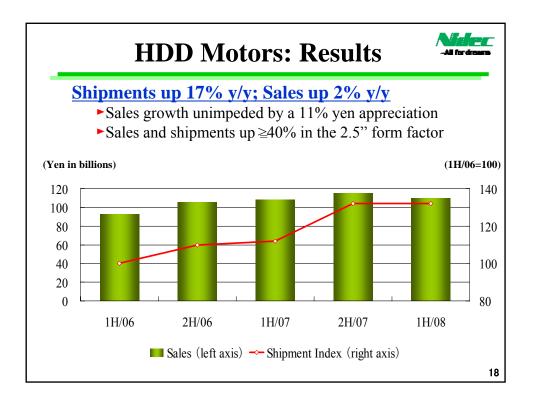

1,772                   | 1,887             | 4,500              | 1,074             | 1,063             | 2,600              |
| Nidec Servo                   | 17,491            | 15,474            | 28,000             | 425                     | 1,225             | 2,100              | 357               | 1,007             | 1,700              |
| Nidec-Read                    | 4,507             | 5,557             | 10,000             | 812                     | 1,170             | 2,000              | 501               | 714               | 1,250              |
| Total                         | 146,824           | 153,321           | 301,400            | 11,428                  | 14,518            | 29,300             | 8,301             | 11,173            | 18,300             |