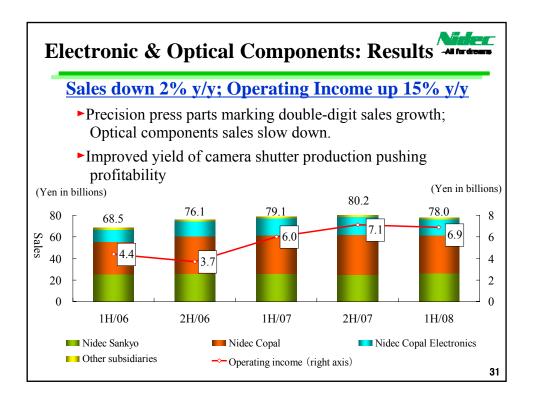

1,887             | 4,500              | 1,074             | 1,063             | 2,600              |
| Nidec Servo                   | 17,491            | 15,474            | 28,000             | 425                     | 1,225             | 2,100              | 357               | 1,007             | 1,700              |
| Nidec-Read                    | 4,507             | 5,557             | 10,000             | 812                     | 1,170             | 2,000              | 501               | 714               | 1,250              |
| Total                         | 146,824           | 153,321           | 301,400            | 11,428                  | 14,518            | 29,300             | 8,301             | 11,173            | 18,300             |