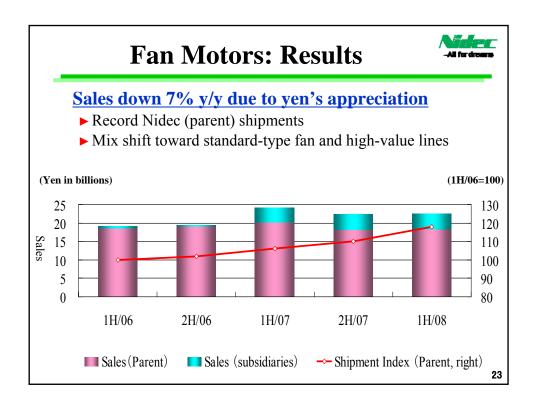

| 1,887             | 4,500              | 1,074             | 1,063             | 2,600              |
| Nidec Servo                   | 17,491            | 15,474            | 28,000             | 425                     | 1,225             | 2,100              | 357               | 1,007             | 1,700              |
| Nidec-Read                    | 4,507             | 5,557             | 10,000             | 812                     | 1,170             | 2,000              | 501               | 714               | 1,250              |
| Total                         | 146,824           | 153,321           | 301,400            | 11,428                  | 14,518            | 29,300             | 8,301             | 11,173            | 18,300             |