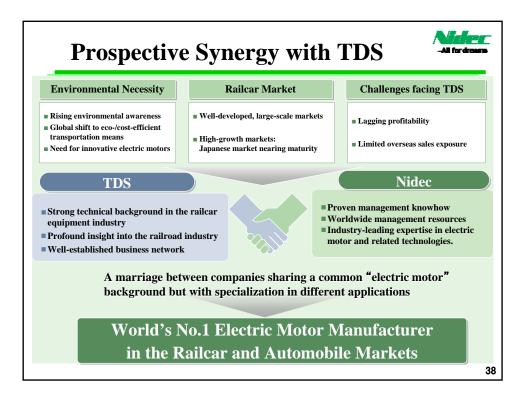

| 4,500              | 1,074             | 1,063             | 2,600              |
| Nidec Servo                   | 17,491            | 15,474            | 28,000             | 425                     | 1,225             | 2,100              | 357               | 1,007             | 1,700              |
| Nidec-Read                    | 4,507             | 5,557             | 10,000             | 812                     | 1,170             | 2,000              | 501               | 714               | 1,250              |
| Total                         | 146,824           | 153,321           | 301,400            | 11,428                  | 14,518            | 29,300             | 8,301             | 11,173            | 18,300             |