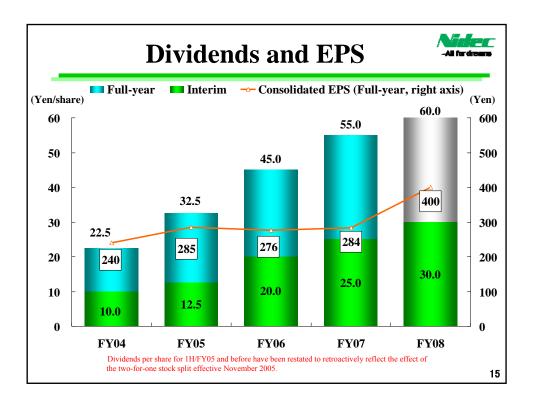

| (Yen in millions)                         | 1H/FY07            | 1H/FY08            | Change (%)       | FY08<br>Forecast |
|-------------------------------------------|--------------------|--------------------|------------------|------------------|
| Net Sales                                 | 362,701            | 371,658            | +2.5%            | 800,000          |
| Operating Income                          | 34,076             | 40,218             | +18.0%           | 90,000           |
| Operating Income<br>Ratio                 | 9.4%               | 10.8%              |                  | 11.3%            |
| Income before Tax                         | 31,506             | *43,057            | +36.7%           | 90,000           |
| Net Income                                | 20,357             | 27,840             | +36.8%           | 58,000           |
| EPS                                       | 140.50             | 192.06             | +36.7%           | 400.03           |
| FX (Yen/US\$) Ave.<br>Average<br>Term-end | 119.33円<br>115.43円 | 106.11円<br>103.57円 | -11.1%<br>-10.3% |                  |

| FY2008 Forecast         |                |              |                       |  |  |  |
|-------------------------|----------------|--------------|-----------------------|--|--|--|
| (Yen in millions)       | 1H<br>Forecast | 1H<br>Actual | Full-year<br>Forecast |  |  |  |
| Net Sales               | 375,000        | 371,658      | 800,000               |  |  |  |
| <b>Operating Income</b> | 40,000         | 40,218       | 90,000                |  |  |  |
| Income<br>before Tax    | 40,000         | 43,057       | 90,000                |  |  |  |
| Net Income              | 26,000         | 27,840       | 58,000                |  |  |  |
| EPS (Yen)               | 179.38         | 192.06       | 400.03                |  |  |  |
| FX (Yen/US\$)           | 100.00         | 106.11       | 100.00                |  |  |  |