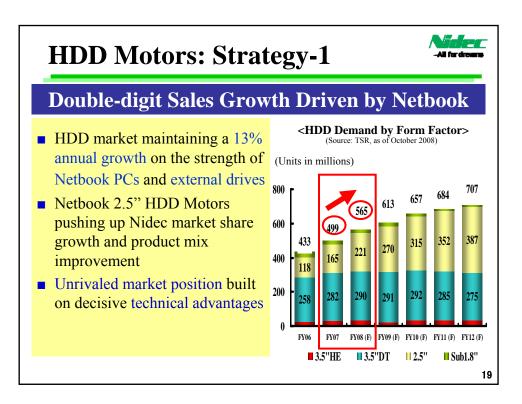

772                   | 1,887             | 4,500              | 1,074             | 1,063             | 2,600              |
| Nidec Servo                   | 17,491            | 15,474            | 28,000             | 425                     | 1,225             | 2,100              | 357               | 1,007             | 1,700              |
| Nidec-Read                    | 4,507             | 5,557             | 10,000             | 812                     | 1,170             | 2,000              | 501               | 714               | 1,250              |
| Total                         | 146,824           | 153,321           | 301,400            | 11,428                  | 14,518            | 29,300             | 8,301             | 11,173            | 18,300             |