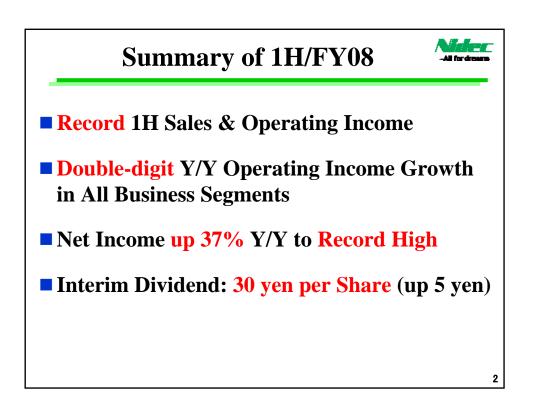

| (Yen in millions)                         | 1H/FY07            | 1H/FY08            | Change (%)       | FY08<br>Forecast |
|-------------------------------------------|--------------------|--------------------|------------------|------------------|
| Net Sales                                 | 362,701            | 371,658            | +2.5%            | 800,000          |
| Operating Income                          | 34,076             | 40,218             | +18.0%           | 90,000           |
| Operating Income<br>Ratio                 | 9.4%               | 10.8%              |                  | 11.3%            |
| Income before Tax                         | 31,506             | *43,057            | +36.7%           | 90,000           |
| Net Income