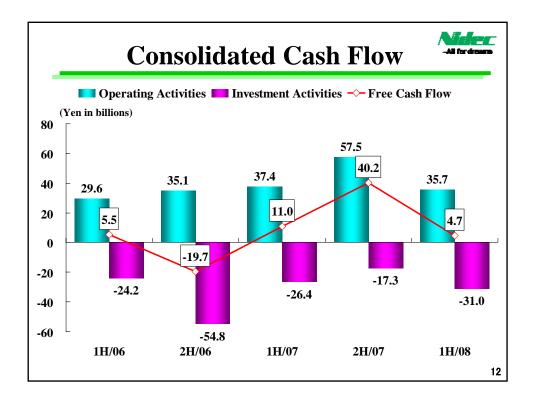

| 800,000          |
| Operating Income                          | 34,076             | 40,218             | +18.0%           | 90,000           |
| Operating Income<br>Ratio                 | 9.4%               | 10.8%              |                  | 11.3%            |
| Income before Tax                         | 31,506             | *43,057            | +36.7%           | 90,000           |
| Net Income                                | 20,357             | 27,840             | +36.8%           | 58,000           |
| EPS                                       | 140.50             | 192.06             | +36.7%           | 400.03           |
| FX (Yen/US\$) Ave.<br>Average<br>Term-end | 119.33円<br>115.43円 | 106.11円<br>103.57円 | -11.1%<br>-10.3% |                  |



















| FY2008 Forecast         |                |              |                       |  |  |  |
|-------------------------|----------------|--------------|-----------------------|--|--|--|
| (Yen in millions)       | 1H<br>Forecast | 1H<br>Actual | Full-year<br>Forecast |  |  |  |
| Net Sales               | 375,000        | 371,658      | 800,000               |  |  |  |
| <b>Operating Income</b> | 40,000         | 40,218       | 90,000                |  |  |  |
| Income<br>before Tax    | 40,000         | 43,057       | 90,000                |  |  |  |
| Net Income              | 26,000         | 27,840       | 58,000                |  |  |  |
| EPS (Yen)               | 179.38         | 192.06       | 400.03                |  |  |  |
| FX (Yen/US\$)           | 100.00         | 106.11