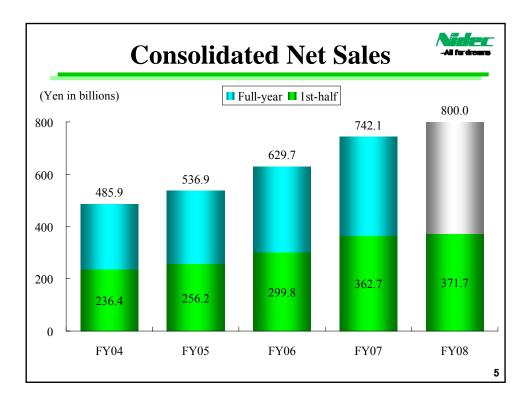

| (Yen in millions)                         | 1H/FY07            | 1H/FY08            | Change (%)       | FY08<br>Forecast |
|-------------------------------------------|--------------------|--------------------|------------------|------------------|
| Net Sales                                 | 362,701            | 371,658            | +2.5%            | 800,000          |
| Operating Income                          | 34,076             | 40,218             | +18.0%           | 90,000           |
| Operating Income<br>Ratio                 | 9.4%               | 10.8%              |                  | 11.3%            |
| Income before Tax                         | 31,506             | *43,057            | +36.7%           | 90,000           |
| Net Income                                | 20,357             | 27,840             | +36.8%           | 58,000           |
| EPS                                       | 140.50             | 192.06             | +36.7%           | 400.03           |
| FX (Yen/US\$) Ave.<br>Average<br>Term-end | 119.33円<br>115.43円 | 106.11円<br>103.57円 | -11.1%<br>-10.3% |                  |

| FY2008 Forecast         |                |              |                       |  |  |  |
|-------------------------|----------------|--------------|-----------------------|--|--|--|
| (Yen in millions)       | 1H<br>Forecast | 1H<br>Actual | Full-year<br>Forecast |  |  |  |
| Net Sales               | 375,000        | 371,658      | 800,000               |  |  |  |
| <b>Operating Income</b> | 40,000         | 40,218       | 90,000                |  |  |  |
| Income<br>before Tax    | 40,000         | 43,057       | 90,000                |  |  |  |
| Net Income              | 26,000         | 27,840       | 58,000                |  |  |  |
| EPS (Yen)               | 179.38         | 192.06       | 400.03                |  |  |  |
| FX (Yen/US\$)           | 100.00         | 106.11       | 100.00                |  |  |  |