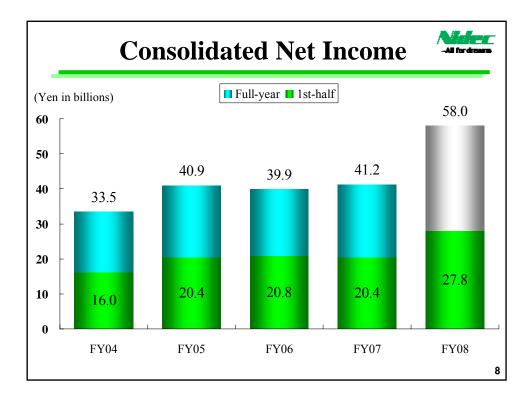

| (Yen in millions)                         | 1H/FY07            | 1H/FY08            | Change (%)       | FY08<br>Forecast |
|-------------------------------------------|--------------------|--------------------|------------------|------------------|
| Net Sales                                 | 362,701            | 371,658            | +2.5%            | 800,000          |
| Operating Income                          | 34,076             | 40,218             | +18.0%           | 90,000           |
| Operating Income<br>Ratio                 | 9.4%               | 10.8%              |                  | 11.3%            |
| Income before Tax                         | 31,506             | *43,057            | +36.7%           | 90,000           |
| Net Income                                | 20,357             | 27,840             | +36.8%           | 58,000           |
| EPS                                       | 140.50             | 192.06             | +36.7%           | 400.03           |
| FX (Yen/US\$) Ave.<br>Average<br>Term-end | 119.33円<br>115.43円 | 106.11円<br>103.57円 | -11.1%<br>-10.3% |                  |

| FY2008 Forecast         |                |              |                       |  |  |  |
|-------------------------|----------------|--------------|-----------------------|--|--|--|
| (Yen in millions)       | 1H<br>Forecast | 1H<br>Actual | Full-year<br>Forecast |  |  |  |
| Net Sales               | 375,000        | 371,658      | 800,000               |  |  |  |
| <b>Operating Income</b> | 40,000         | 40,218       | 90,000                |  |  |  |
| Income<br>before Tax    | 40,000         | 43,057       | 90,000                |  |  |  |
| Net Income              | 26,000         | 27,840       | 58,000                |  |  |  |
| EPS (Yen)               | 179.38         | 192.06       | 400.03                |  |  |  |
| FX (Yen/US\$)           | 100.00         | 106.11       | 100.00                |  |  |  |