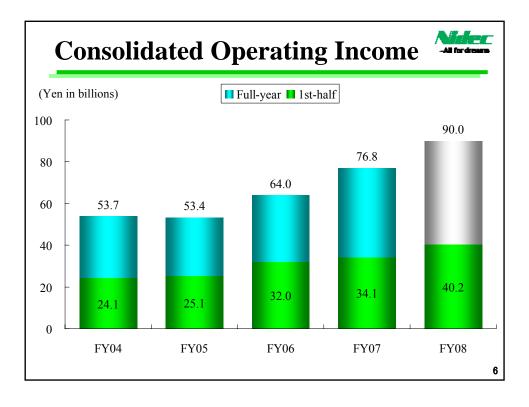

| (Yen in millions)                         | 1H/FY07            | 1H/FY08            | Change (%)       | FY08<br>Forecast |
|-------------------------------------------|--------------------|--------------------|------------------|------------------|
| Net Sales                                 | 362,701            | 371,658            | +2.5%            | 800,000          |
| Operating Income                          | 34,076             | 40,218             | +18.0%           | 90,000           |
| Operating Income<br>Ratio                 | 9.4%               | 10.8%              |                  | 11.3%            |
| Income before Tax                         | 31,506             | *43,057            | +36.7%           | 90,000           |
| Net Income                                | 20,357             | 27,840             | +36.8%           | 58,000           |
| EPS                                       | 140.50             | 192.06             | +36.7%           | 400.03           |
| FX (Yen/US\$) Ave.<br>Average<br>Term-end | 119.33円<br>115.43円 | 106.11円<br>103.57円 | -11.1%<br>-10.3% |                  |

| FY2008 Forecast         |                |              |                       |  |  |  |
|-------------------------|----------------|--------------|-----------------------|--|--|--|
| (Yen in millions)       | 1H<br>Forecast | 1H<br>Actual | Full-year<br>Forecast |  |  |  |
| Net Sales               | 375,000        | 371,658      | 800,000               |  |  |  |
| <b>Operating Income</b> | 40,000         | 40,218       | 90,000                |  |  |  |
| Income<br>before Tax    | 40,000         | 43,057       | 90,000                |  |  |  |
| Net Income              | 26,000         | 27,840       | 58,000                |  |  |  |
| EPS (Yen)               | 179.38         | 192.06       | 400.03                |  |  |  |
| FX (Yen/US\$)           | 100.00         | 106.11       | 100.00                |  |  |  |