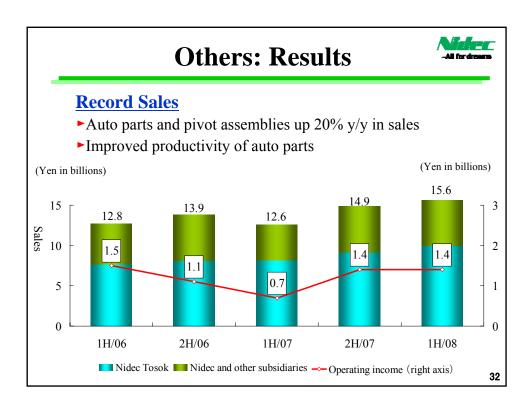

| (Yen in<br>millions)          | Net Sales         |                   |                    | <b>Operating Income</b> |                   |                    | Net Income        |                   |                    |
|-------------------------------|-------------------|-------------------|--------------------|-------------------------|-------------------|--------------------|-------------------|-------------------|--------------------|
|                               | 1H/2007<br>Actual | 1H/2008<br>Actual | FY2008<br>Forecast | 1H/2007<br>Actual       | 1H/2008<br>Actual | FY2008<br>Forecast | 1H/2007<br>Actual | 1H/2008<br>Actual | FY2008<br>Forecast |
| Nidec<br>Sankyo               | 53,038            | 58,135            | 113,000            | 4,139                   | 5,037             | 10,000             | 3,261             | 4,902             | 6,000              |
| Nidec Copal                   | 43,067            | 45,011            | 90,000             | 3,472                   | 4,008             | 8,200              | 2,644             | 2,774             | 5,350              |
| Nidec Tosok                   | 12,346            | 13,477            | 27,000             | 808                     | 1,191             | 2,500              | 464               | 713               | 1,400              |
| Nidec<br>Copal<br>Electronics | 16,375            | 15,667            | 33,400             | 1,772                   | 1,887             | 4,500              | 1,074             | 1,063             | 2,600              |
| Nidec Servo                   | 17,491            | 15,474            | 28,000             | 425                     | 1,225             | 2,100              | 357               | 1,007             | 1,700              |
| Nidec-Read                    | 4,507             | 5,557             | 10,000             | 812                     | 1,170             | 2,000              | 501               | 714               | 1,250              |
| Total                         | 146,824           | 153,321           | 301,400            | 11,428                  | 14,518            | 29,300             | 8,301             | 11,173            | 18,300             |