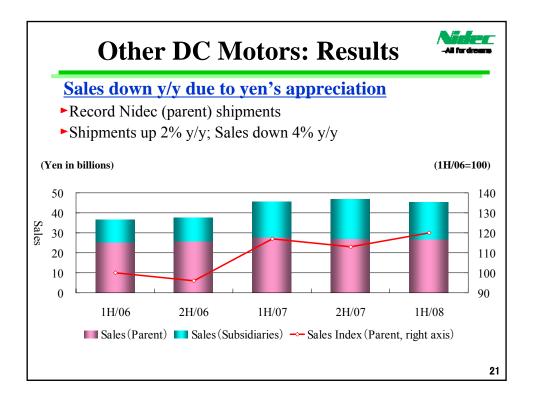

| 1,887             | 4,500              | 1,074             | 1,063             | 2,600              |
| Nidec Servo                   | 17,491            | 15,474            | 28,000             | 425                     | 1,225             | 2,100              | 357               | 1,007             | 1,700              |
| Nidec-Read                    | 4,507             | 5,557             | 10,000             | 812                     | 1,170             | 2,000              | 501               | 714               | 1,250              |
| Total                         | 146,824           | 153,321           | 301,400            | 11,428                  | 14,518            | 29,300             | 8,301             | 11,173            | 18,300             |