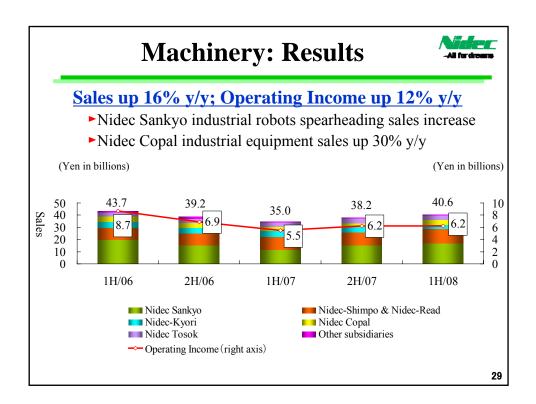

| 1,887             | 4,500              | 1,074             | 1,063             | 2,600              |
| Nidec Servo                   | 17,491            | 15,474            | 28,000             | 425                     | 1,225             | 2,100              | 357               | 1,007             | 1,700              |
| Nidec-Read                    | 4,507             | 5,557             | 10,000             | 812                     | 1,170             | 2,000              | 501               | 714               | 1,250              |
| Total                         | 146,824           | 153,321           | 301,400            | 11,428                  | 14,518            | 29,300             | 8,301             | 11,173            | 18,300             |