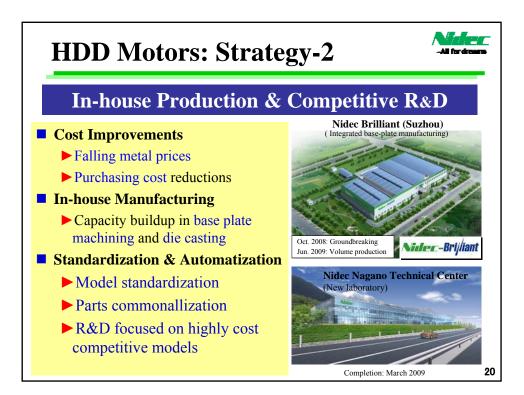

2                   | 1,887             | 4,500              | 1,074             | 1,063             | 2,600              |
| Nidec Servo                   | 17,491            | 15,474            | 28,000             | 425                     | 1,225             | 2,100              | 357               | 1,007             | 1,700              |
| Nidec-Read                    | 4,507             | 5,557             | 10,000             | 812                     | 1,170             | 2,000              | 501               | 714               | 1,250              |
| Total                         | 146,824           | 153,321           | 301,400            | 11,428                  | 14,518            | 29,300             | 8,301             | 11,173            | 18,300             |