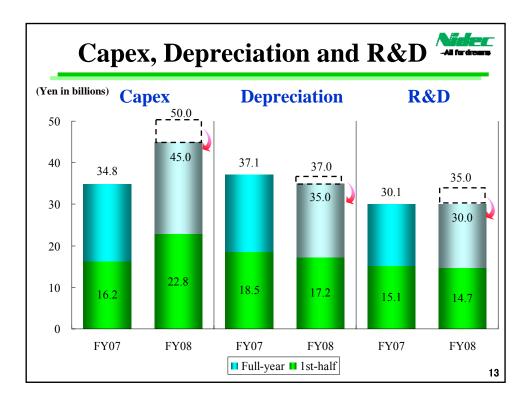

| 800,000          |
| Operating Income                          | 34,076             | 40,218             | +18.0%           | 90,000           |
| Operating Income<br>Ratio                 | 9.4%               | 10.8%              |                  | 11.3%            |
| Income before Tax                         | 31,506             | *43,057            | +36.7%           | 90,000           |
| Net Income                                | 20,357             | 27,840             | +36.8%           | 58,000           |
| EPS                                       | 140.50             | 192.06             | +36.7%           | 400.03           |
| FX (Yen/US\$) Ave.<br>Average<br>Term-end | 119.33円<br>115.43円 | 106.11円<br>103.57円 | -11.1%<br>-10.3% |                  |



















| FY2008 Forecast         |                |              |                       |  |  |  |
|-------------------------|----------------|--------------|-----------------------|--|--|--|
| (Yen in millions)       | 1H<br>Forecast | 1H<br>Actual | Full-year<br>Forecast |  |  |  |
| Net Sales               | 375,000        | 371,658      | 800,000               |  |  |  |
| <b>Operating Income</b> | 40,000         | 40,218       | 90,000                |  |  |  |
| Income<br>before Tax    | 40,000         | 43,057       | 90,000                |  |  |  |
| Net Income              | 26,000         | 27,840       | 58,000                |  |  |  |
| EPS (Yen)               | 179.38         | 192.06       | 400.03                |  |  |  |
| FX (Yen/US\$)           | 100.00         | 106.11