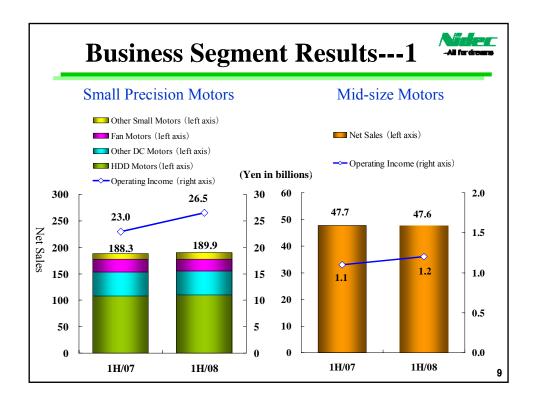

| (Yen in<br>millions)          | Net Sales         |                   |                    | <b>Operating Income</b> |                   |                    | Net Income        |                   |                    |
|-------------------------------|-------------------|-------------------|--------------------|-------------------------|-------------------|--------------------|-------------------|-------------------|--------------------|
|                               | 1H/2007<br>Actual | 1H/2008<br>Actual | FY2008<br>Forecast | 1H/2007<br>Actual       | 1H/2008<br>Actual | FY2008<br>Forecast | 1H/2007<br>Actual | 1H/2008<br>Actual | FY2008<br>Forecast |
| Nidec<br>Sankyo               | 53,038            | 58,135            | 113,000            | 4,139                   | 5,037             | 10,000             | 3,261             | 4,902             | 6,000              |
| Nidec Copal                   | 43,067            | 45,011            | 90,000             | 3,472                   | 4,008             | 8,200              | 2,644             | 2,774             | 5,350              |
| Nidec Tosok                   | 12,346            | 13,477            | 27,000             | 808                     | 1,191             | 2,500              | 464               | 713               | 1,400              |
| Nidec<br>Copal<br>Electronics | 16,375            | 15,667            | 33,400             | 1,772                   | 1,887             | 4,500              | 1,074             | 1,063             | 2,600              |
| Nidec Servo                   | 17,491            | 15,474            | 28,000             | 425                     | 1,225             | 2,100              | 357               | 1,007             | 1,700              |
| Nidec-Read                    | 4,507             | 5,557             | 10,000             | 812                     | 1,170             | 2,000              | 501               | 714               | 1,250              |
| Total                         | 146,824           | 153,321           | 301,400            | 11,428                  | 14,518            | 29,300             | 8,301             | 11,173            | 18,300             |