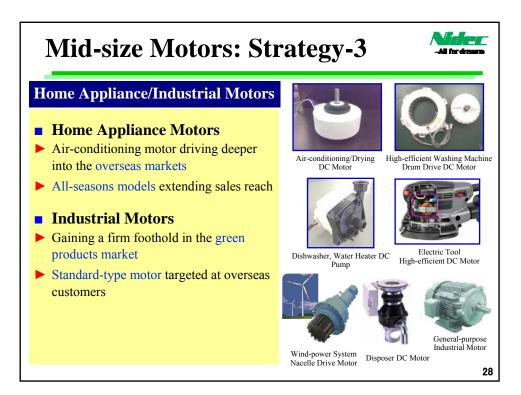

| 1,887             | 4,500              | 1,074             | 1,063             | 2,600              |
| Nidec Servo                   | 17,491            | 15,474            | 28,000             | 425                     | 1,225             | 2,100              | 357               | 1,007             | 1,700              |
| Nidec-Read                    | 4,507             | 5,557             | 10,000             | 812                     | 1,170             | 2,000              | 501               | 714               | 1,250              |
| Total                         | 146,824           | 153,321           | 301,400            | 11,428                  | 14,518            | 29,300             | 8,301             | 11,173            | 18,300             |