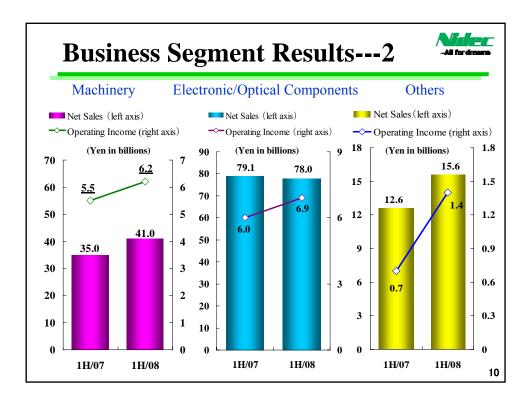

| (Yen in<br>millions)          | Net Sales         |                   |                    | <b>Operating Income</b> |                   |                    | Net Income        |                   |                    |
|-------------------------------|-------------------|-------------------|--------------------|-------------------------|-------------------|--------------------|-------------------|-------------------|--------------------|
|                               | 1H/2007<br>Actual | 1H/2008<br>Actual | FY2008<br>Forecast | 1H/2007<br>Actual       | 1H/2008<br>Actual | FY2008<br>Forecast | 1H/2007<br>Actual | 1H/2008<br>Actual | FY2008<br>Forecast |
| Nidec<br>Sankyo               | 53,038            | 58,135            | 113,000            | 4,139                   | 5,037             | 10,000             | 3,261             | 4,902             | 6,000              |
| Nidec Copal                   | 43,067            | 45,011            | 90,000             | 3,472                   | 4,008             | 8,200              | 2,644             | 2,774             | 5,350              |
| Nidec Tosok                   | 12,346            | 13,477            | 27,000             | 808                     | 1,191             | 2,500              | 464               | 713               | 1,400              |
| Nidec<br>Copal<br>Electronics | 16,375            | 15,667            | 33,400             | 1,772                   | 1,887             | 4,500              | 1,074             | 1,063             | 2,600              |
| Nidec Servo                   | 17,491            | 15,474            | 28,000             | 425                     | 1,225             | 2,100              | 357               | 1,007             | 1,700              |
| Nidec-Read                    | 4,507             | 5,557             | 10,000             | 812                     | 1,170             | 2,000              | 501               | 714               | 1,250              |
| Total                         | 146,824           | 153,321           | 301,400            | 11,428                  | 14,518            | 29,300             | 8,301             | 11,173            | 18,300             |