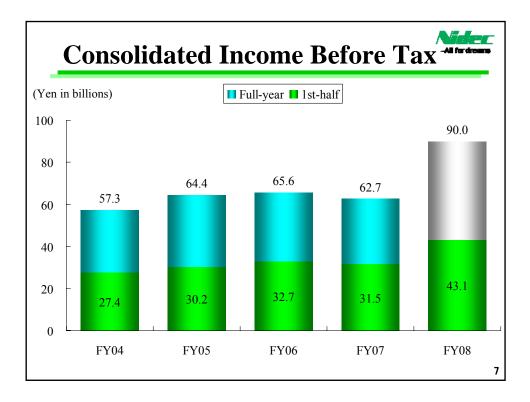

| (Yen in millions)                         | 1H/FY07            | 1H/FY08            | Change (%)       | FY08<br>Forecast |
|-------------------------------------------|--------------------|--------------------|------------------|------------------|
| Net Sales                                 | 362,701            | 371,658            | +2.5%            | 800,000          |
| Operating Income                          | 34,076             | 40,218             | +18.0%           | 90,000           |
| Operating Income<br>Ratio                 | 9.4%               | 10.8%              |                  | 11.3%            |
| Income before Tax                         | 31,506             | *43,057            | +36.7%           | 90,000           |
| Net Income                                | 20,357             | 27,840             | +36.8%           | 58,000           |
| EPS                                       | 140.50             | 192.06             | +36.7%           | 400.03           |
| FX (Yen/US\$) Ave.<br>Average<br>Term-end | 119.33円<br>115.43円 | 106.11円<br>103.57円 | -11.1%<br>-10.3% |                  |

| FY2008 Forecast         |                |              |                       |  |  |  |
|-------------------------|----------------|--------------|-----------------------|--|--|--|
| (Yen in millions)       | 1H<br>Forecast | 1H<br>Actual | Full-year<br>Forecast |  |  |  |
| Net Sales               | 375,000        | 371,658      | 800,000               |  |  |  |
| <b>Operating Income</b> | 40,000         | 40,218       | 90,000                |  |  |  |
| Income<br>before Tax    | 40,000         | 43,057       | 90,000                |  |  |  |
| Net Income              | 26,000         | 27,840       | 58,000                |  |  |  |
| EPS (Yen)               | 179.38         | 192.06       | 400.03                |  |  |  |
| FX (Yen/US\$)           | 100.00         | 106.11       | 100.00                |  |  |  |