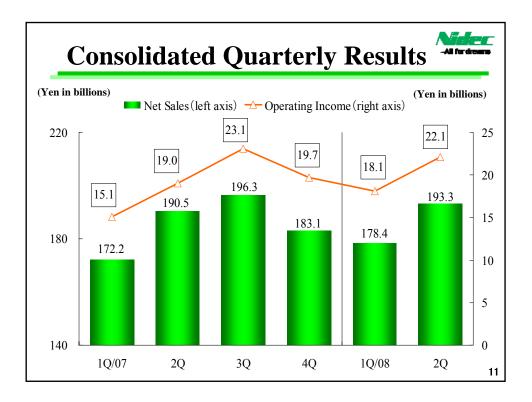

| (Yen in millions)                         | 1H/FY07            | 1H/FY08            | Change (%)       | FY08<br>Forecast |
|-------------------------------------------|--------------------|--------------------|------------------|------------------|
| Net Sales                                 | 362,701            | 371,658            | +2.5%            | 800,000          |
| Operating Income                          | 34,076             | 40,218             | +18.0%           | 90,000           |
| Operating Income<br>Ratio                 | 9.4%               | 10.8%              |                  | 11.3%            |
| Income before Tax                         | 31,506             | *43,057            | +36.7%           | 90,000           |
| Net Income                                | 20,357             | 27,840             | +36.8%           | 58,000           |
| EPS                                       | 140.50             | 192.06             | +36.7%           | 400.03           |
| FX (Yen/US\$) Ave.<br>Average<br>Term-end | 119.33円<br>115.43円 | 106.11円<br>103.57円 | -11.1%<br>-10.3% |                  |