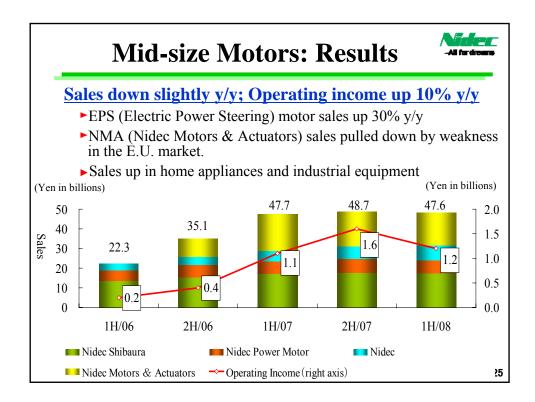

| 1,887             | 4,500              | 1,074             | 1,063             | 2,600              |
| Nidec Servo                   | 17,491            | 15,474            | 28,000             | 425                     | 1,225             | 2,100              | 357               | 1,007             | 1,700              |
| Nidec-Read                    | 4,507             | 5,557             | 10,000             | 812                     | 1,170             | 2,000              | 501               | 714               | 1,250              |
| Total                         | 146,824           | 153,321           | 301,400            | 11,428                  | 14,518            | 29,300             | 8,301             | 11,173            | 18,300             |