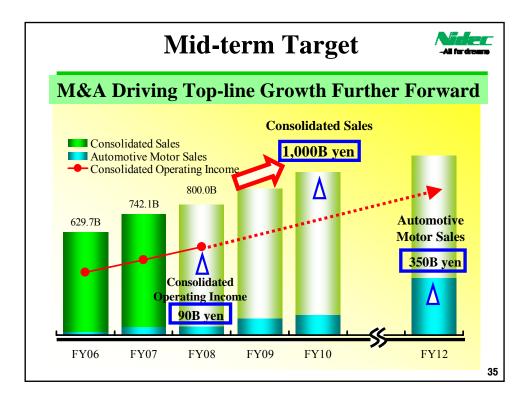

| 4,500              | 1,074             | 1,063             | 2,600              |
| Nidec Servo                   | 17,491            | 15,474            | 28,000             | 425                     | 1,225             | 2,100              | 357               | 1,007             | 1,700              |
| Nidec-Read                    | 4,507             | 5,557             | 10,000             | 812                     | 1,170             | 2,000              | 501               | 714               | 1,250              |
| Total                         | 146,824           | 153,321           | 301,400            | 11,428                  | 14,518            | 29,300             | 8,301             | 11,173            | 18,300             |