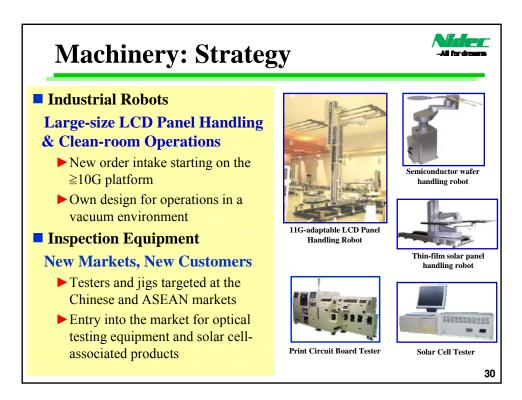

| 1,887             | 4,500              | 1,074             | 1,063             | 2,600              |
| Nidec Servo                   | 17,491            | 15,474            | 28,000             | 425                     | 1,225             | 2,100              | 357               | 1,007             | 1,700              |
| Nidec-Read                    | 4,507             | 5,557             | 10,000             | 812                     | 1,170             | 2,000              | 501               | 714               | 1,250              |
| Total                         | 146,824           | 153,321           | 301,400            | 11,428                  | 14,518            | 29,300             | 8,301             | 11,173            | 18,300             |