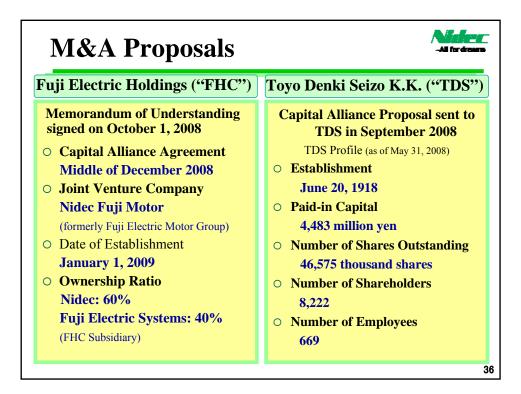

| 4,500              | 1,074             | 1,063             | 2,600              |
| Nidec Servo                   | 17,491            | 15,474            | 28,000             | 425                     | 1,225             | 2,100              | 357               | 1,007             | 1,700              |
| Nidec-Read                    | 4,507             | 5,557             | 10,000             | 812                     | 1,170             | 2,000              | 501               | 714               | 1,250              |
| Total                         | 146,824           | 153,321           | 301,400            | 11,428                  | 14,518            | 29,300             | 8,301             | 11,173            | 18,300             |