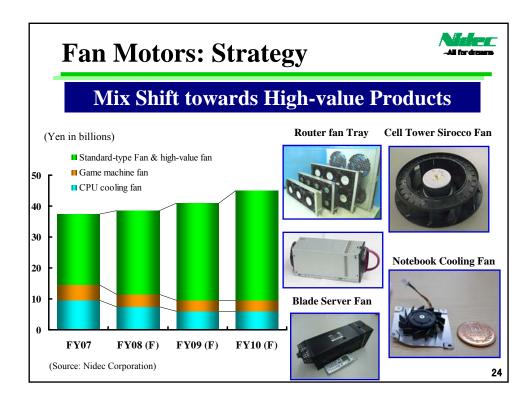

| 1,887             | 4,500              | 1,074             | 1,063             | 2,600              |
| Nidec Servo                   | 17,491            | 15,474            | 28,000             | 425                     | 1,225             | 2,100              | 357               | 1,007             | 1,700              |
| Nidec-Read                    | 4,507             | 5,557             | 10,000             | 812                     | 1,170             | 2,000              | 501               | 714               | 1,250              |
| Total                         | 146,824           | 153,321           | 301,400            | 11,428                  | 14,518            | 29,300             | 8,301             | 11,173            | 18,300             |