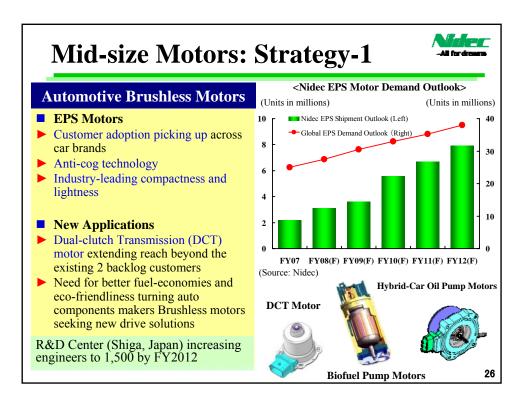

| 1,887             | 4,500              | 1,074             | 1,063             | 2,600              |
| Nidec Servo                   | 17,491            | 15,474            | 28,000             | 425                     | 1,225             | 2,100              | 357               | 1,007             | 1,700              |
| Nidec-Read                    | 4,507             | 5,557             | 10,000             | 812                     | 1,170             | 2,000              | 501               | 714               | 1,250              |
| Total                         | 146,824           | 153,321           | 301,400            | 11,428                  | 14,518            | 29,300             | 8,301             | 11,173            | 18,300             |