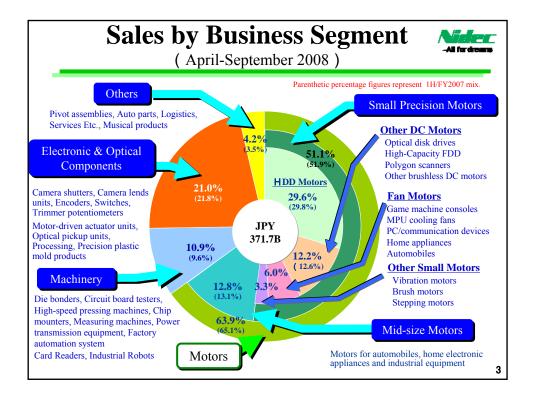

| (Yen in millions)                         | 1H/FY07            | 1H/FY08            | Change (%)       | FY08<br>Forecast |
|-------------------------------------------|--------------------|--------------------|------------------|------------------|
| Net Sales                                 | 362,701            | 371,658            | +2.5%            | 800,000          |
| Operating Income                          | 34,076             | 40,218             | +18.0%           | 90,000           |
| Operating Income<br>Ratio                 | 9.4%               | 10.8%              |                  | 11.3%            |
| Income before Tax                         | 31,506             | *43,057            | +36.7%           | 90,000           |
| Net Income