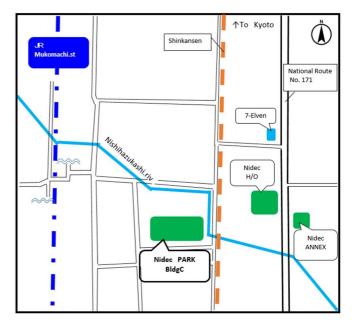

## 4. Access to Nidec PARK-C

10 minutes' walk from JR Mukomachi Station 15 minutes' walk from Hankyu Higashi-muko Station