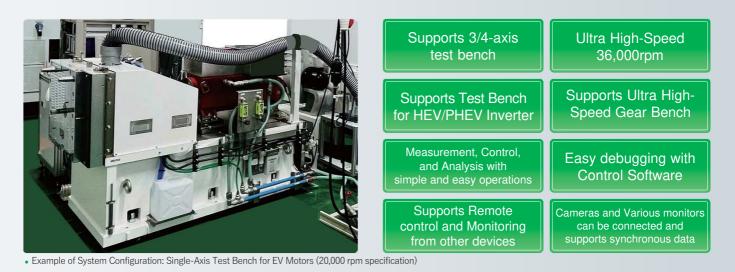

## This product is designed to perform performance and durability tests on EV/HEV onboard drive motors and E-Axles (a combination of motor, inverter, and gears).

With our original measurement, control, and analysis software & GUI, you can easily conduct various tests such as constant torque operation, constant speed operation, and tests according to driving patterns like WLTC. It allows real-time monitoring of images and data via a live camera, and remote monitoring is also possible through the TDAS monitoring system. Additionally, we offer a cost-effective B to B type test bench, adding to our extensive lineup.