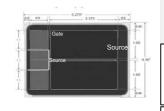

### 4.5nH Ls

Class Best Ls ensures Automotive Grade Quality Test & Protect DUT

NATS-1720/1730

**NATS-1001** 

Automated in-line Test System

KGD Probe Unit

MEMS Probe Unit

Busbar

Gate/Source

- Designed to test from Silicon to Wide Bandgap Semiconductor
- Best Ls performance meets automotive grade qualification performance and saves device kill by inductive surge voltage.
- Shifting line-up from Module to Die Test (KGD)
- Isolation Test (ISO)
- ☐ Static Test (DC)
- Dynamic Test (AC)
- □ Options