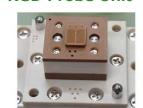

Gate/Source

- Designed to test from Silicon to Wide Bandgap Semiconductor
- Best Ls performance meets automotive grade qualification performance and saves device kill by inductive surge voltage.
- Shifting line-up from Module to Die Test (KGD)
- Isolation Test (ISO)
- ☐ Static Test (DC)
- Dynamic Test (AC)
- □ Options