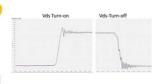

AC and DC withstand voltage BVdss,Vgs(th),Rds(on),Igss,Idss,Vds SWT(DPT), SC/RR/RBSOA, UIS Rth (ΔVds,ΔVce) in-line test VisionInspection/

Laser Marking /High Temp Test

# ■Dynamic Characteristics Tester (R-7231)

- Number of measurement channel: 8 ch
- •Frequency band: 1 GHz
- •Peak current measure: ±6000 A
- Differential voltage measure: ±1500 V

**Head office** 

Nidec PARK Bldg. C, 1-1 Higashinokuchi, Morimoto-cho, Muko-shi, Kyoto, 617-0003, Japan