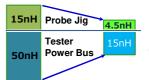

### 4.5nH Ls

Class Best Ls ensures Automotive Grade Quality Test & Protect DUT

NATS-1720/1730

**NATS-1001** 

Automated in-line Test System

KGD Probe Unit

MEMS Probe Unit

Busbar