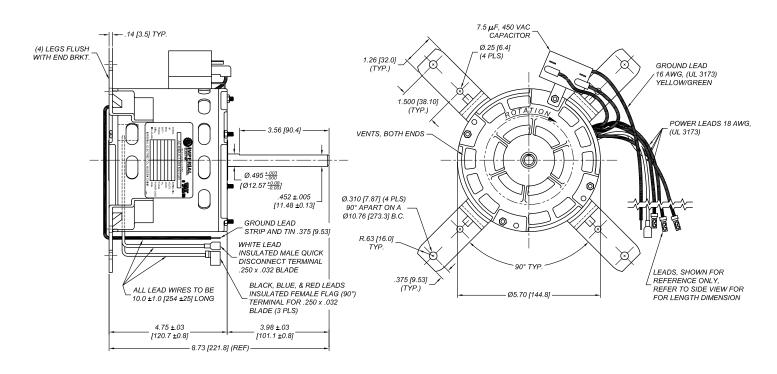

and feature thermal protection, and multiple mounting configurations are available.





## **Specifications**

- 120 or 230VAC, 50/60Hz
- OPAO (open air over) enclosure
- 1/2"x 3.5" output shaft

#### **Features**

- Ratings from 1/4 3/4 hp
- Two and three speed versions
- 1/3 and 1/2 hp are UL approved thermally protected
- All models are UL component recognized
- · Ball bearing
- Typical high speed 1100 rpm at 60 hz
- · Permanent split capacitor
- Various mounting configurations available

## **Applications**

- Professional floor care
- Air movers
- Building ventilation



#### KJH (Kinetek Jinghe)

+86.20.6683.5476 direct yingye@jinghechina.com jinghechina.com

### **US Sales Office**

sales@kinetekinc.com kinetekinc.com

## KINETEK COMMERCIAL FLOOR CARE SOLUTIONS

## **Dimensions**





#### KJH (Kinetek Jinghe)

yingye@jinghechina.com jinghechina.com

Zhongxing Industrial Zone,
Pingshan approach of 105th National Road
Zhongcun town of Panyu District
Guangzhou, China
+86.20.6683.5476 direct
+86.203.4716.922 fax

US Sales Office 1503 Exeter Rd. Akron, OH 44306 sales@kinetekinc.com

kinetekinc.com