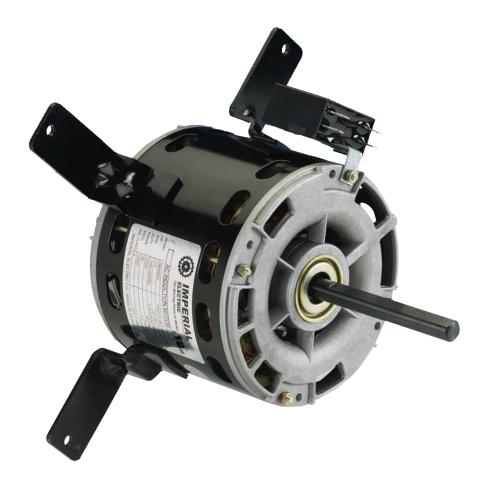

# **48 Frame Blower Motor**

Imperial Electric motors are built to last. The Imperial Electric 48 frame air mover motor delivers 2 or 3 speed performance for air moving applications in OPAO installations. These 1/3 and 1/2 horsepower motors feature ball bearing supported output shafts for long life performance. All motors are UL approved and feature thermal protection, and multiple mounting configurations are available.

## **Specifications**

- 120 or 230VAC, 50/60Hz
- OPAO (open air over) enclosure
- 1/2"x 3.5" output shaft

#### **Features**

- Ratings from 1/4 3/4 hp
- Two and three speed versions
- 1/3 and 1/2 hp are UL approved thermally protected
- All models are UL component recognized
- · Ball bearing
- Typical high speed 1100 rpm at 60 hz
- · Permanent split capacitor
- Various mounting configurations available