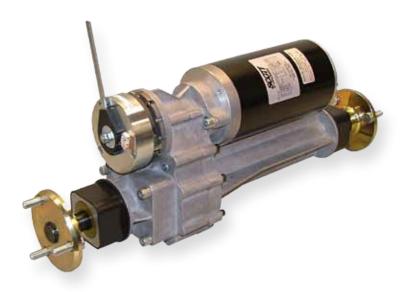

## **425** Transaxle traction drive

# Medium duty, self-contained drive axle with motor, gearbox and differential

For the past 50 years, Euclid Universal has worked to establish its position as a global leader in the power transmission field. Working with diverse Original Equipment Manufacturers, Euclid designs and builds gear drive systems for special applications where off-the-shelf items will not fit or meet exacting rugged duty performance requirements. While the competition adapts drives originally designed for completely different purposes such as automotive windshield wipers and industrial conveyors, Euclid Universal produces gearmotors, gearheads, speed reducers and transaxles custom-made to meet the unique needs of each customer.

#### **Features**

- Double reduction design
- Cut steel helical gearing for smooth, efficient operation
- Field replaceable motor
- Permanent magnet and wound field motor options
- Motor diameter: Up to and including 4.6 inches O.D.
- Oil seals on axle shafts fight dirt intrusion
- · Ball bearing construction and supported axles
- Corrosion resistant, all aluminum housing
- Neoprene mounting sleeves
- Multiple gear ratio choices