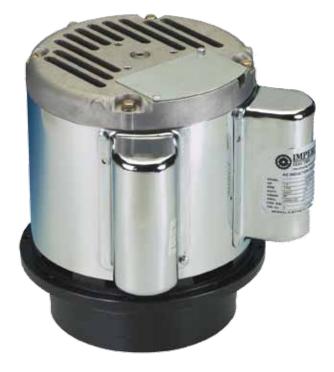

# **AC Induction Gear Motor**

**Imperial Electric** gear motors are built to last. The AC induction gear motors are rugged, designed for continuous duty over long years of use in a variety of applications. These gearmotors feature all-ball full bearing construction and 2 or 3 planet integral gearboxes. The motors have multiple power configurations and gearboxes feature different ratio and planet designs.

#### **Features**

- UL and CSA listed
- Long operating life
- Integral, cast iron & steel gearbox
- · Face mount in any direction
- 2 and 3 planet gearboxes
- 10:1 and 11:1 ratios
- · High torque/low running amps
- 1 hp or 1.5 hp
- Dual voltage
- · Rugged construction
- · Start/Run capacitors
- · Chrome or black motor bodies
- Various mounting patterns available
- Various power cord option