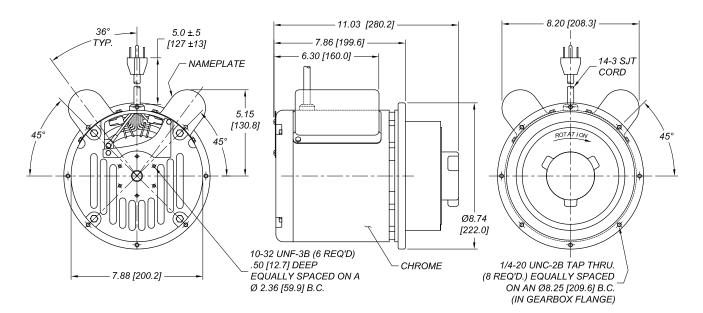

tiple power configurations and gearboxes feature different ratio and planet designs.





## **Specifications**

- 120 & 240 VAC, 50 or 60 hz
- Motor rpm @ 60 hz = 1725
- Insulation Class F

#### **Features**

- UL and CSA listed
- Long operating life
- Integral, cast iron & steel gearbox
- · Face mount in any direction
- 2 and 3 planet gearboxes
- 10:1 and 11:1 ratios
- · High torque/low running amps
- 1 hp or 1.5 hp
- Dual voltage
- · Rugged construction
- · Start/Run capacitors
- · Chrome or black motor bodies
- Various mounting patterns available
- Various power cord option

### **Applications**

- · Commercial floor care equipment
- Low speed scrubbers
- · General purpose



**US Sales Office** 

1503 Exeter Road Akron, OH 44306 sales@kinetekinc.com kinetekinc.com

## **Dimensions**